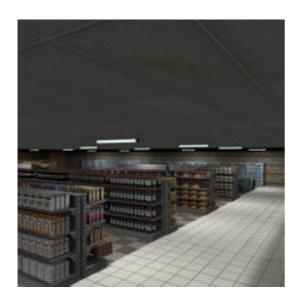

## SuperStore Grocery Shelf Stock Set for Poser "SuperStore"

Product URL https://www.poserworld.com/superstore-grocery-shelf-stock-prop-set-for-poser Short Description: Enough unique product inventory to stock a supermarket! Each independently modeled prop item is bundled in groups to facilitate shelf stocking. The product props have custom designed, yet semi-familiar brand types. each quad poly modeled and panel uv mapping for easy customization and conversion. Shelf stock grocery inventory for supermarkets with many original product brands in many diverse food categories to stock a virtual supermarket. The included figure stock set will pre-load 987 inventory items on the SuperStore shelves with a single click. Check out the details and prop list below.

Full Description: SuperStore Grocery Stock (Prop Set for Poser)All the inventory for your supermarket or convenience store fully textures and poly smooth mesh (morph-able) and scale well. These are not just textured cubed and cylinders, however you are able to stack and bundle and using Poser's grouping and poly reduction features it's efficient to load thousands of these items in your own custom store scene. Includes:11 varieties of Cased Beet "BeerBox" items.26 varieties of Bread loaves20 varieties of Cereal products, 1 multipack10 varieties of Cheese products6 varieties of Snack Crisps6 varieties of Dog Food12 varieties of crated Fruit33 varieties of Meat products9 varieties of Pasta products20 varieties of Pizza5 varieties of Tea boxes4 varieties of Wine bottles, 1 multipackOptional Add-On Prop Sets needed to complete the entire SuperStore Shopping Plaza: SuperStore prop set for PoserShoppers Diner Cafe prop set for PoserBeauty Salon prop set for PoserSuper Cuts Fuel Station prop set for PoserSecurity Office & Parking Lot prop set for PoserSuperStore Landscapin prop set for PoserSuperStore Grocery Stock prop set for Poser