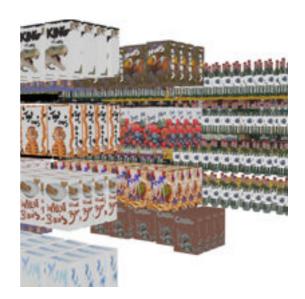

## SuperStore Grocery Shelf Stock Set for Poser "SuperStore"

Product URL https://www.poserworld.com/superstore-grocery-shelf-stock-prop-set-for-poser Short Description: Enough unique product inventory to stock a supermarket! Each independently modeled prop item is bundled in groups to facilitate shelf stocking. The product props have custom designed, yet semi-familiar brand types. each quad poly modeled and panel uv mapping for easy customization and conversion. Shelf stock grocery inventory for supermarkets with many original product brands in many diverse food categories to stock a virtual supermarket. The included figure stock set will pre-load 987 inventory items on the SuperStore shelves with a single click. Check out the details and prop list below.

Full Description: SuperStore Grocery Stock (Prop Set for Poser)All the inventory for your supermarket or convenience store fully textures and poly smooth mesh (morph-able) and scale well. These are not just textured cubed and cylinders, however you are able to stack and bundle and using Poser's grouping and poly reduction features it's efficient to load thousands of these items in your own custom store scene. Includes:11 varieties of Cased Beet "BeerBox" items.26 varieties of Bread loaves20 varieties of Cereal products, 1 multipack10 varieties of Cheese products6 varieties of Snack Crisps6 varieties of Dog Food12 varieties of crated Fruit33 varieties of Meat products9 varieties of Pasta products20 varieties of Pizza5 varieties of Tea boxes4 varieties of Wine bottles, 1 multipackOptional Add-On Prop Sets needed to complete the entire SuperStore Shopping Plaza: SuperStore prop set for PoserShoppers Diner Cafe prop set for PoserBeauty Salon prop set for PoserSuper Cuts Fuel Station prop set for PoserSecurity Office & Parking Lot prop set for PoserSuperStore Landscapin prop set for PoserSuperStore Grocery Stock prop set for Poser