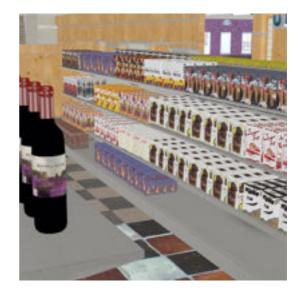

## SuperStore Grocery Shelf Stock Set for Poser "SuperStore"

Product URL https://www.poserworld.com/superstore-grocery-shelf-stock-prop-set-for-poser Short Description: Enough unique product inventory to stock a supermarket! Each independently modeled prop item is bundled in groups to facilitate shelf stocking. The product props have custom designed, yet semi-familiar brand types. each quad poly modeled and panel uv mapping for easy customization and conversion. Shelf stock grocery inventory for supermarkets with many original product brands in many diverse food categories to stock a virtual supermarket. The included figure stock set will pre-load 987 inventory items on the SuperStore shelves with a single click. Check out the details and prop list below.

Full Description: SuperStore Grocery Stock (Prop Set for Poser)All the inventory for your supermarket or convenience store fully textures and poly smooth mesh (morph-able) and scale well. These are not just textured cubed and cylinders, however you are able to stack and bundle and using Poser's grouping and poly reduction features it's efficient to load thousands of these items in your own custom store scene. Includes:11 varieties of Cased Beet "BeerBox" items.26 varieties of Bread loaves20 varieties of Cereal products, 1 multipack10 varieties of Cheese products6 varieties of Snack Crisps6 varieties of Dog Food12 varieties of crated Fruit33 varieties of Meat products9 varieties of Pasta products20 varieties of Pizza5 varieties of Tea boxes4 varieties of Wine bottles, 1 multipackOptional Add-On Prop Sets needed to complete the entire SuperStore Shopping Plaza: SuperStore prop set for PoserShoppers Diner Cafe prop set for PoserBeauty Salon prop set for PoserSuper Cuts Fuel Station prop set for PoserSecurity Office & Parking Lot prop set for PoserSuperStore Landscapin prop set for PoserSuperStore Grocery Stock prop set for Poser