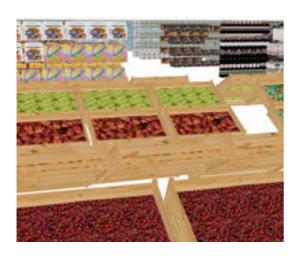

## SuperStore Grocery Shelf Stock Set for Poser "SuperStore"

Product URL https://www.poserworld.com/superstore-grocery-shelf-stock-prop-set-for-poser Short Description: Enough unique product inventory to stock a supermarket! Each independently modeled prop item is bundled in groups to facilitate shelf stocking. The product props have custom designed, yet semi-familiar brand types. each quad poly modeled and panel uv mapping for easy customization and conversion. Shelf stock grocery inventory for supermarkets with many original product brands in many diverse food categories to stock a virtual supermarket. The included figure stock set will pre-load 987 inventory items on the SuperStore shelves with a single click. Check out the details and prop list below.

Full Description: SuperStore Grocery Stock (Prop Set for Poser)All the inventory for your supermarket or convenience store fully textures and poly smooth mesh (morph-able) and scale well. These are not just textured cubed and cylinders, however you are able to stack and bundle and using Poser's grouping and poly reduction features it's efficient to load thousands of these items in your own custom store scene. Includes:11 varieties of Cased Beet "BeerBox" items.26 varieties of Bread loaves20 varieties of Cereal products, 1 multipack10 varieties of Cheese products6 varieties of Snack Crisps6 varieties of Dog Food12 varieties of crated Fruit33 varieties of Meat products9 varieties of Pasta products20 varieties of Pizza5 varieties of Tea boxes4 varieties of Wine bottles, 1 multipackOptional Add-On Prop Sets needed to complete the entire SuperStore Shopping Plaza: SuperStore prop set for PoserShoppers Diner Cafe prop set for PoserBeauty Salon prop set for PoserSuper Cuts Fuel Station prop set for PoserSecurity Office & Parking Lot prop set for PoserSuperStore Landscapin prop set for PoserSuperStore Grocery Stock prop set for Poser