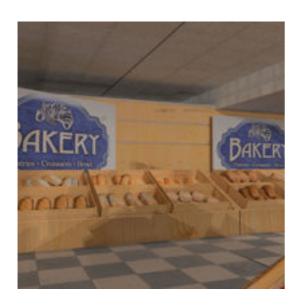

## SuperStore Grocery Shelf Stock Set for Poser "SuperStore"

Product URL https://www.poserworld.com/superstore-grocery-shelf-stock-prop-set-for-poser Short Description: Enough unique product inventory to stock a supermarket! Each independently modeled prop item is bundled in groups to facilitate shelf stocking. The product props have custom designed, yet semi-familiar brand types. each quad poly modeled and panel uv mapping for easy customization and conversion. Shelf stock grocery inventory for supermarkets with many original product brands in many diverse food categories to stock a virtual supermarket. The included figure stock set will pre-load 987 inventory items on the SuperStore shelves with a single click. Check out the details and prop list below.

Full Description: SuperStore Grocery Stock (Prop Set for Poser)All the inventory for your supermarket or convenience store fully textures and poly smooth mesh (morph-able) and scale well. These are not just textured cubed and cylinders, however you are able to stack and bundle and using Poser's grouping and poly reduction features it's efficient to load thousands of these items in your own custom store scene. Includes:11 varieties of Cased Beet "BeerBox" items.26 varieties of Bread loaves20 varieties of Cereal products, 1 multipack10 varieties of Cheese products6 varieties of Snack Crisps6 varieties of Dog Food12 varieties of crated Fruit33 varieties of Meat products9 varieties of Pasta products20 varieties of Pizza5 varieties of Tea boxes4 varieties of Wine bottles, 1 multipackOptional Add-On Prop Sets needed to complete the entire SuperStore Shopping Plaza: SuperStore prop set for PoserShoppers Diner Cafe prop set for PoserBeauty Salon prop set for PoserSuper Cuts Fuel Station prop set for PoserSecurity Office & Parking Lot prop set for PoserSuperStore Landscapin prop set for PoserSuperStore Grocery Stock prop set for Poser