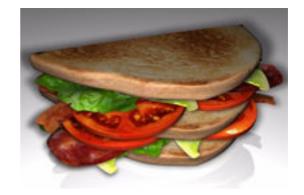

## **BLT Sandwich Food Model FBX Format**

Product URL https://www.poserworld.com/3d-blt-sandwich-food-model-fbx-format Short Description: A 3D bacon lettuce and tomato sandwich food model in FBX format. Contains 44,609 polygons.