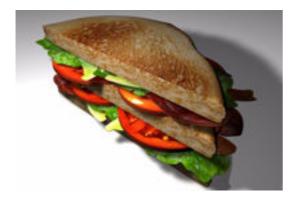

## **BLT Sandwich Food Model FBX Format**

Product URL https://www.poserworld.com/3d-blt-sandwich-food-model-fbx-format Short Description: A 3D bacon lettuce and tomato sandwich food model in FBX format. Contains 44,609 polygons.