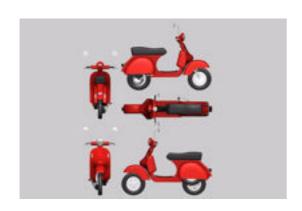

## **Vespa Motor Scooter Model FBX Format**

Product URL https://www.poserworld.com/3d-vespa-motor-scooter-model-fbx-format Short Description: A 3D vespa motor scooter model in FBX 3D model format. Contains: 74,555 polygons.

The 3D transportation / vehicle model is in FBX 7.1 3D format (2011 binary, embedded textures). FBX format 3D models import seamless into Unity 3D, Lightwave, 3ds max, Cinema 4D, Maya, Blender, Shade, Modo, iClone, and other 3D modeling software that supports FBX 7.1 file format imports. Most 3D software created since 2011 should import the 7.1 binary format without any issues.