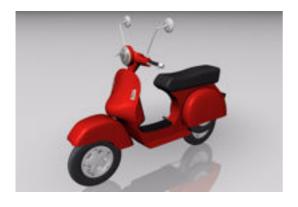

## **Vespa Motor Scooter Model FBX Format**

Product URL https://www.poserworld.com/3d-vespa-motor-scooter-model-fbx-format Short Description: A 3D vespa motor scooter model in FBX 3D model format. Contains: 74,555 polygons.

The 3D transportation / vehicle model is in FBX 7.1 3D format (2011 binary, embedded textures). FBX format 3D models import seamless into Unity 3D, Lightwave, 3ds max, Cinema 4D, Maya, Blender, Shade, Modo, iClone, and other 3D modeling software that supports FBX 7.1 file format imports. Most 3D software created since 2011 should import the 7.1 binary format without any issues.