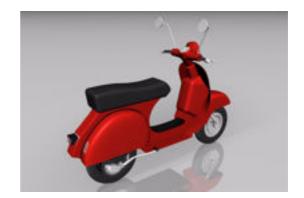

## **Vespa Motor Scooter Model FBX Format**

Product URL https://www.poserworld.com/3d-vespa-motor-scooter-model-fbx-format Short Description: A 3D vespa motor scooter model in FBX 3D model format. Contains: 74,555 polygons.

The 3D transportation / vehicle model is in FBX 7.1 3D format (2011 binary, embedded textures). FBX format 3D models import seamless into Unity 3D, Lightwave, 3ds max, Cinema 4D, Maya, Blender, Shade, Modo, iClone, and other 3D modeling software that supports FBX 7.1 file format imports. Most 3D software created since 2011 should import the 7.1 binary format without any issues.