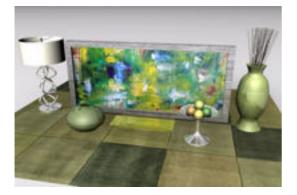

## **Upscale Housewares Furniture Models FBX Format**

Product URL https://www.poserworld.com/3d-upscale-housewares-furniture-models-fbx-format-2 Short Description: A set of seven 3D housewares furniture models in FBX format. Includes: painting, lamp, short vase, tall vase with stems, a wide tray, a metal holder and colored balls and a throw rug model. Contains 38,569 polygons.