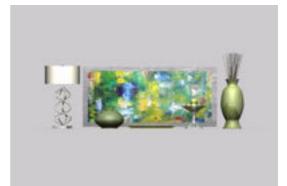

## **Upscale Housewares Furniture Models FBX Format**

Product URL https://www.poserworld.com/3d-upscale-housewares-furniture-models-fbx-format-2 Short Description: A set of seven 3D housewares furniture models in FBX format. Includes: painting, lamp, short vase, tall vase with stems, a wide tray, a metal holder and colored balls and a throw rug model. Contains 38,569 polygons.