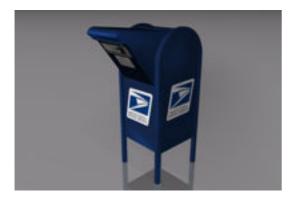

## **U.S. Postal Service Mailbox Model FBX Format**

Product URL https://www.poserworld.com/3d-us-postal-service-mailbox-model-fbx-format-2 Short Description: A 3D U.S. Postal Service mailbox mechanical model in FBX 3D model format. Contains 15,744 polygons.