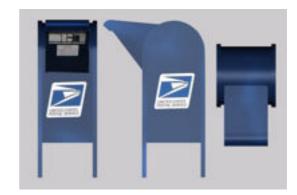

## **U.S. Postal Service Mailbox Model FBX Format**

Product URL https://www.poserworld.com/3d-us-postal-service-mailbox-model-fbx-format-2 Short Description: A 3D U.S. Postal Service mailbox mechanical model in FBX 3D model format. Contains 15,744 polygons.