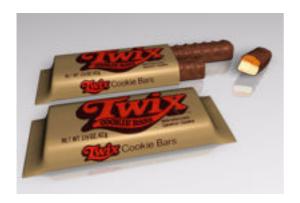

## Twix Candy Bar Food Model FBX Format

Product URL https://www.poserworld.com/3d-twix-candy-bar-food-model-fbx-format

Short Description: A 3D Twix candy bar food model in FBX 3D model format. The wrapper has two sections to emulate an open wrapper and each candy bar has two section to look like it is being eaten or snapped apart. Contains 7,596 polygons (total all models).