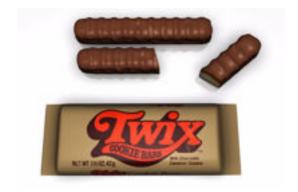

## Twix Candy Bar Food Model FBX Format

Product URL https://www.poserworld.com/3d-twix-candy-bar-food-model-fbx-format

Short Description: A 3D Twix candy bar food model in FBX 3D model format. The wrapper has two sections to emulate an open wrapper and each candy bar has two section to look like it is being eaten or snapped apart. Contains 7,596 polygons (total all models).