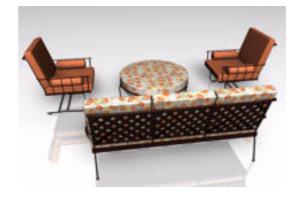

## **Upscale Patio Furniture Models FBX Format**

Product URL https://www.poserworld.com/3d-upscale-patio-furniture-models-fbx-format Short Description: A set of 3D upscale patio furniture models in FBX 3D model format. Contains 154,425 polygons (all models shown in previews).