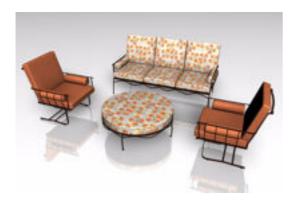

## **Upscale Patio Furniture Models FBX Format**

Product URL https://www.poserworld.com/3d-upscale-patio-furniture-models-fbx-format Short Description: A set of 3D upscale patio furniture models in FBX 3D model format. Contains 154,425 polygons (all models shown in previews).