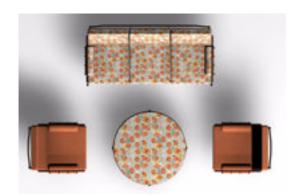

## **Upscale Patio Furniture Models FBX Format**

Product URL https://www.poserworld.com/3d-upscale-patio-furniture-models-fbx-format Short Description: A set of 3D upscale patio furniture models in FBX 3D model format. Contains 154,425 polygons (all models shown in previews).