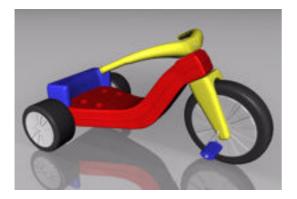

## **Big Wheel Toy Model FBX Format**

Product URL https://www.poserworld.com/3d-big-wheel-toy-model-fbx-format Short Description: A 3D big wheel children's toy model in FBX 3D model format. Contains 24,793 polygons.