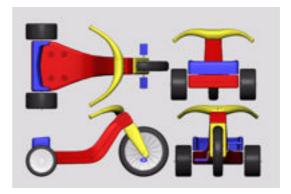

## **Big Wheel Toy Model FBX Format**

Product URL https://www.poserworld.com/3d-big-wheel-toy-model-fbx-format Short Description: A 3D big wheel children's toy model in FBX 3D model format. Contains 24,793 polygons.