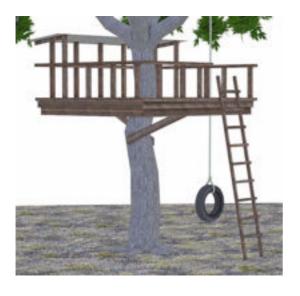

## **Tree Fort Environment FBX Format**

Product URL https://www.poserworld.com/3d-tree-fort-environment-fbx-format Short Description: A 3D children's tree fort model in FBX 3D model format. Contains 120,628 polygons (total all trees). Please read the ReadMe in the zip file regarding the leaf Alpha map (transmap).