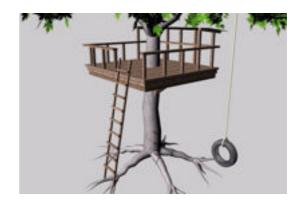

## **Tree Fort Environment FBX Format**

Product URL https://www.poserworld.com/3d-tree-fort-environment-fbx-format Short Description: A 3D children's tree fort model in FBX 3D model format. Contains 120,628 polygons (total all trees). Please read the ReadMe in the zip file regarding the leaf Alpha map (transmap).