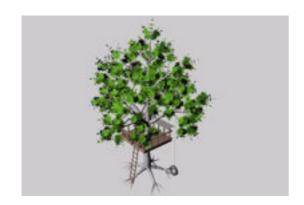

## **Tree Fort Environment FBX Format**

Product URL https://www.poserworld.com/3d-tree-fort-environment-fbx-format Short Description: A 3D children's tree fort model in FBX 3D model format. Contains 120,628 polygons (total all trees). Please read the ReadMe in the zip file regarding the leaf Alpha map (transmap).