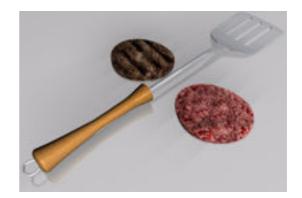

## **Beef Patties and Grill Spatula Food Models FBX Format**

Product URL https://www.poserworld.com/3d-beef-patties-and-grill-spatula-food-models-fbx-format

Short Description: A 3D set of beef patties (one grilled and one raw) models and a grill spatula model in FBX 3D model format. Contains 10,607 polygons (total all models).

The 3D models are in FBX 7.1 3D format (2011 binary, embedded textures). The FBX format 3D models import seamless into Unity 3D, Lightwave, 3ds max, Cinema 4D, Maya, Blender, Shade, Modo, iClone, and other 3D modeling software that supports FBX 7.1 file format imports. Most 3D software created since 2011 should import the 7.1 binary format without any issues.

Full Description:

Price \$4.99

SKU: 50962AA8