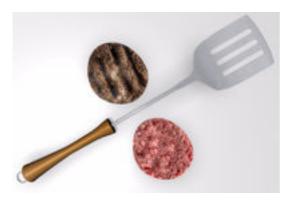

## **Beef Patties and Grill Spatula Food Models FBX Format**

Product URL https://www.poserworld.com/3d-beef-patties-and-grill-spatula-food-models-fbx-format

Short Description: A 3D set of beef patties (one grilled and one raw) models and a grill spatula model in FBX 3D model format. Contains 10,607 polygons (total all models).

The 3D models are in FBX 7.1 3D format (2011 binary, embedded textures). The FBX format 3D models import seamless into Unity 3D, Lightwave, 3ds max, Cinema 4D, Maya, Blender, Shade, Modo, iClone, and other 3D modeling software that supports FBX 7.1 file format imports. Most 3D software created since 2011 should import the 7.1 binary format without any issues.

Full Description:

Price \$4.99

SKU: 50962AA8