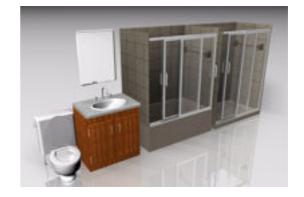

## **Bathroom Fixture Models FBX Format**

Product URL https://www.poserworld.com/3d-bathroom-fixture-models-fbx-format Short Description: A set of 3D bathroom fixture mechanical models in FBX 3D model format. Includes: vanity, toilet, tub / shower combo and stand up shower models. Contains 54,877 polygons (total all models).