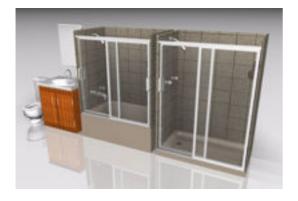

## **Bathroom Fixture Models FBX Format**

Product URL https://www.poserworld.com/3d-bathroom-fixture-models-fbx-format Short Description: A set of 3D bathroom fixture mechanical models in FBX 3D model format. Includes: vanity, toilet, tub / shower combo and stand up shower models. Contains 54,877 polygons (total all models).