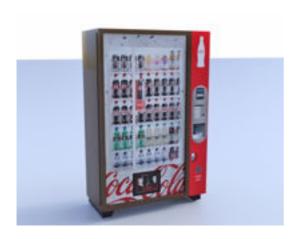

## **Soft Drink Vending Machine Model FBX Format**

Product URL https://www.poserworld.com/3d-soft-drink-vending-machine-model-fbx-format Short Description: A 3D soft drink vending machine model in FBX 3D model format. Contains 4,473 polygons.

The 3D model is in FBX 7.1 3D format (2011 binary, embedded textures). The FBX format 3D models import seamless into Unity 3D, Lightwave, 3ds max, Cinema 4D, Maya, Blender, Shade, Modo, iClone, and other 3D modeling software that supports FBX 7.1 file format imports. Most 3D software created since 2011 should import the 7.1 binary format without any issues.

Full Description:

Price \$4.99

SKU: 2AED568E