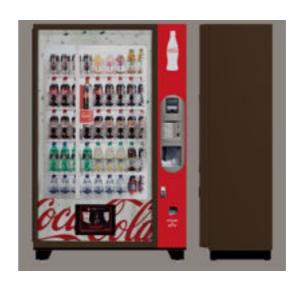

## **Soft Drink Vending Machine Model FBX Format**

Product URL https://www.poserworld.com/3d-soft-drink-vending-machine-model-fbx-format Short Description: A 3D soft drink vending machine model in FBX 3D model format. Contains 4,473 polygons.

The 3D model is in FBX 7.1 3D format (2011 binary, embedded textures). The FBX format 3D models import seamless into Unity 3D, Lightwave, 3ds max, Cinema 4D, Maya, Blender, Shade, Modo, iClone, and other 3D modeling software that supports FBX 7.1 file format imports. Most 3D software created since 2011 should import the 7.1 binary format without any issues.

Full Description:

Price \$4.99

SKU: 2AED568E