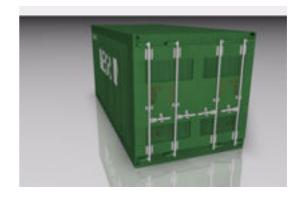

## **Shipping Container Model FBX Format**

Product URL https://www.poserworld.com/3d-shipping-container-model-fbx-format Short Description: A 3D shipping container mechanical model in FBX 3D model format. Contains 24,087 polygons.