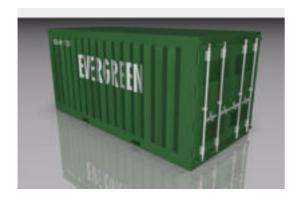

## **Shipping Container Model FBX Format**

Product URL https://www.poserworld.com/3d-shipping-container-model-fbx-format Short Description: A 3D shipping container mechanical model in FBX 3D model format. Contains 24,087 polygons.