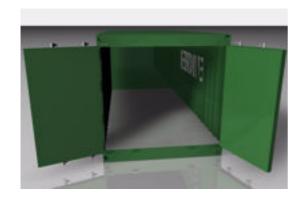

## **Shipping Container Model FBX Format**

Product URL https://www.poserworld.com/3d-shipping-container-model-fbx-format Short Description: A 3D shipping container mechanical model in FBX 3D model format. Contains 24,087 polygons.