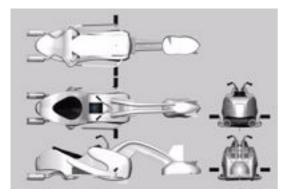

## Sci-Fi Swoop Bike Model FBX Format

Product URL https://www.poserworld.com/3d-sci-fi-swoop-bike-model-fbx-format Short Description: A 3D sci-fi swoop bike transportation model in FBX 3D model format. Contains 74,913 polygons.