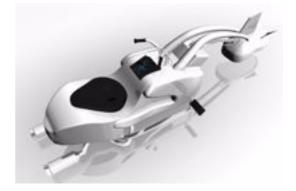

## Sci-Fi Swoop Bike Model FBX Format

Product URL https://www.poserworld.com/3d-sci-fi-swoop-bike-model-fbx-format Short Description: A 3D sci-fi swoop bike transportation model in FBX 3D model format. Contains 74,913 polygons.