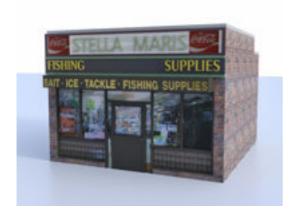

## Roadside Bait Store Building Model FBX Format

Product URL https://www.poserworld.com/3d-roadside-bait-store-model-fbx-format-2 Short Description: A 3D bait store building model in FBX 3D model format. Contains 3,617 polygons.