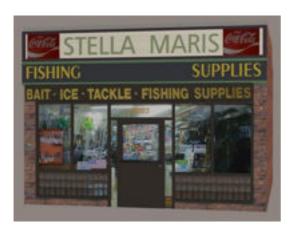

## Roadside Bait Store Building Model FBX Format

Product URL https://www.poserworld.com/3d-roadside-bait-store-model-fbx-format-2 Short Description: A 3D bait store building model in FBX 3D model format. Contains 3,617 polygons.