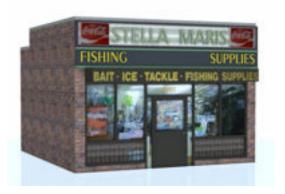

## Roadside Bait Store Building Model FBX Format

Product URL https://www.poserworld.com/3d-roadside-bait-store-model-fbx-format-2 Short Description: A 3D bait store building model in FBX 3D model format. Contains 3,617 polygons.