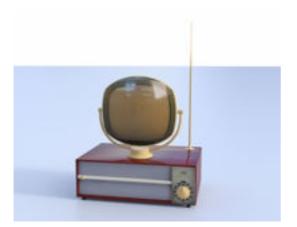

## Predicata TV Model FBX Format

Product URL https://www.poserworld.com/3d-predicata-tv-model-fbx-format Short Description: A 3D 1950's Predicta TV model in FBX 3D model format. Contains 45,164 polygons.