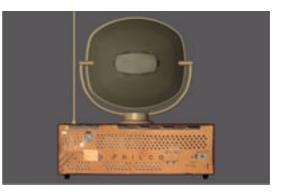

## Predicata TV Model FBX Format

Product URL https://www.poserworld.com/3d-predicata-tv-model-fbx-format Short Description: A 3D 1950's Predicta TV model in FBX 3D model format. Contains 45,164 polygons.