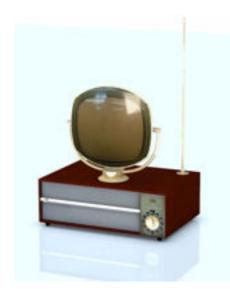

## Predicata TV Model FBX Format

Product URL https://www.poserworld.com/3d-predicata-tv-model-fbx-format Short Description: A 3D 1950's Predicta TV model in FBX 3D model format. Contains 45,164 polygons.