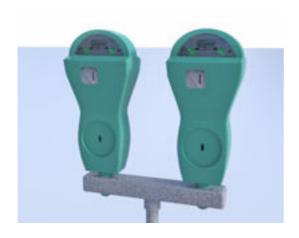

## **Parking Meter Model FBX Format**

Product URL https://www.poserworld.com/3d-parking-meter-model-fbx-format Short Description: A 3D double parking meter model in FBX 3D model format. Contains 21,342 polygons.