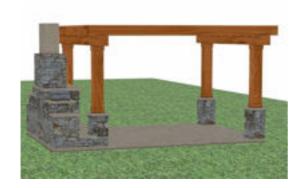

## **Outdoor Patio With Fireplace Model FBX Format**

Product URL https://www.poserworld.com/3d-outdoor-patio-with-fireplace-model-fbx-format-2 Short Description: A 3D outdoor patio with rock fireplace model in FBX 3D model format. Contains 18,308 polygons.