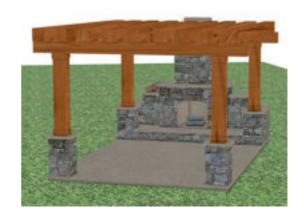

## **Outdoor Patio With Fireplace Model FBX Format**

Product URL https://www.poserworld.com/3d-outdoor-patio-with-fireplace-model-fbx-format-2 Short Description: A 3D outdoor patio with rock fireplace model in FBX 3D model format. Contains 18,308 polygons.