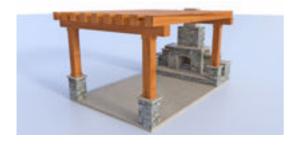

## **Outdoor Patio With Fireplace Model FBX Format**

Product URL https://www.poserworld.com/3d-outdoor-patio-with-fireplace-model-fbx-format-2 Short Description: A 3D outdoor patio with rock fireplace model in FBX 3D model format. Contains 18,308 polygons.