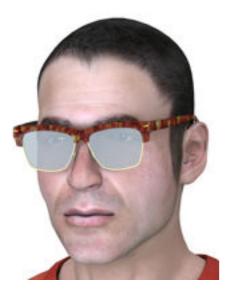

## Vintage Eyeglass Model for All Poser Figures - Poser and DAZ Studio Format

Product URL https://www.poserworld.com/vintage-eyeglass-model-for-all-poser-figures-poserand-daz-studio-format

Short Description: The 3D vintage eyeglass model for all Poser / DAZ and other Poser figures has ear pieces that have movements set for adjustment or folding. They ear pieces are parented to the main frame. They are set up for the Poser Ryan figure and the preview shows them on the Poser Sydney G2 figure. The frames by default are slightly transparent and the color can be changed easily.