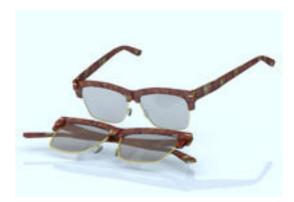

## Vintage Eyeglass Model for All Poser Figures - Poser and DAZ Studio Format

Product URL https://www.poserworld.com/vintage-eyeglass-model-for-all-poser-figures-poserand-daz-studio-format

Short Description: The 3D vintage eyeglass model for all Poser / DAZ and other Poser figures has ear pieces that have movements set for adjustment or folding. They ear pieces are parented to the main frame. They are set up for the Poser Ryan figure and the preview shows them on the Poser Sydney G2 figure. The frames by default are slightly transparent and the color can be changed easily.