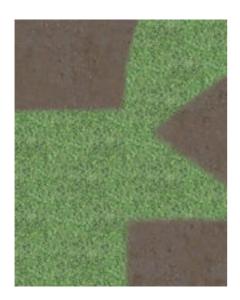

## Modular Paths and Bare Spot Models with Transparent Edges Poser Format

 $Product\ URL\ https://www.poserworld.com/3d-modular-paths-and-bare-spot-models-with-transparent-edges$ 

Short Description: The 3D modular path and bare spot models for Poser and DAZ Studio have transparent edges to more easily blend with other texture planes. The set contains a bare spot, a short path, long path, a 45 degree, and a 90 degree path sections. They can be scaled up to double size on the X and Z axis and still have a good quality texture.