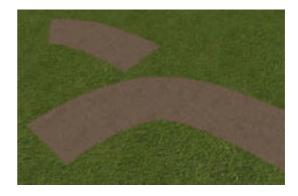

## Modular Paths and Bare Spot Models with Transparent Edges Poser Format

 $Product\ URL\ https://www.poserworld.com/3d-modular-paths-and-bare-spot-models-with-transparent-edges$ 

Short Description: The 3D modular path and bare spot models for Poser and DAZ Studio have transparent edges to more easily blend with other texture planes. The set contains a bare spot, a short path, long path, a 45 degree, and a 90 degree path sections. They can be scaled up to double size on the X and Z axis and still have a good quality texture.