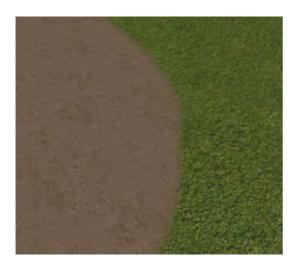

## Modular Paths and Bare Spot Models with Transparent Edges Poser Format

 $Product\ URL\ https://www.poserworld.com/3d-modular-paths-and-bare-spot-models-with-transparent-edges$ 

Short Description: The 3D modular path and bare spot models for Poser and DAZ Studio have transparent edges to more easily blend with other texture planes. The set contains a bare spot, a short path, long path, a 45 degree, and a 90 degree path sections. They can be scaled up to double size on the X and Z axis and still have a good quality texture.