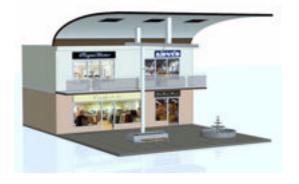

## **Modular Mall Main Section Scene Poser Format**

Product URL https://www.poserworld.com/3d-modular-mall-main-section-scene

Short Description: The 3D modular mall for Poser and DAZ Studio is part one of five and contains a main section and a staircase section and includes a bench, fountain, trash can and two planters. The sections can be used side by side or across from each other.

The windows/doorway panels/signs have their own texture so that you can easily create new store fronts and make a larger mall. The doorway panels can be removed and the glass setup as glass so that you can use the interior of the stores as well. This is part one of the modular mall set. Full Description: