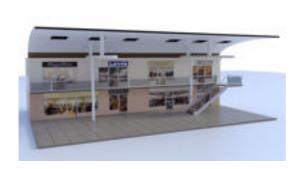

## **Modular Mall Main Section Scene Poser Format**

Product URL https://www.poserworld.com/3d-modular-mall-main-section-scene

Short Description: The 3D modular mall for Poser and DAZ Studio is part one of five and contains a main section and a staircase section and includes a bench, fountain, trash can and two planters. The sections can be used side by side or across from each other.

The windows/doorway panels/signs have their own texture so that you can easily create new store fronts and make a larger mall. The doorway panels can be removed and the glass setup as glass so that you can use the interior of the stores as well. This is part one of the modular mall set. Full Description: