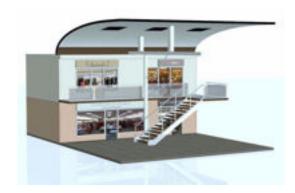

## **Modular Mall Main Section Scene Poser Format**

Product URL https://www.poserworld.com/3d-modular-mall-main-section-scene

Short Description: The 3D modular mall for Poser and DAZ Studio is part one of five and contains a main section and a staircase section and includes a bench, fountain, trash can and two planters. The sections can be used side by side or across from each other.

The windows/doorway panels/signs have their own texture so that you can easily create new store fronts and make a larger mall. The doorway panels can be removed and the glass setup as glass so that you can use the interior of the stores as well. This is part one of the modular mall set. Full Description: