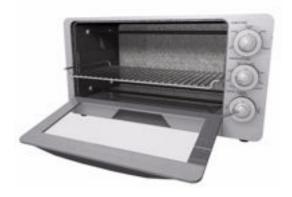

## **Modern Toaster Oven Model FBX Format**

Product URL https://www.poserworld.com/3d-modern-toaster-oven-model-fbx-format Short Description: A 3D modern toaster oven model in FBX 3D model format. Contains 32,949 polygons.