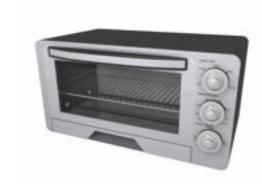

## **Modern Toaster Oven Model FBX Format**

Product URL https://www.poserworld.com/3d-modern-toaster-oven-model-fbx-format Short Description: A 3D modern toaster oven model in FBX 3D model format. Contains 32,949 polygons.