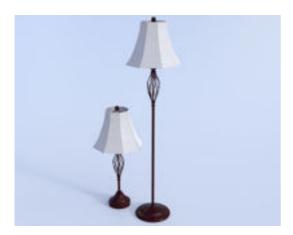

## Modern Lamp Model Set FBX Format

Product URL https://www.poserworld.com/3d-modern-lamp-model-set-fbx-format

Short Description: A 3D floor and table lamp model set in FBX 3D model format. Contains 93,042 polygons (total).