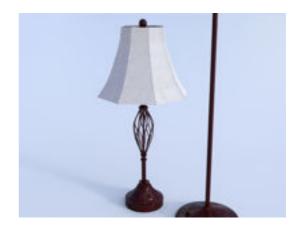

## Modern Lamp Model Set FBX Format

Product URL https://www.poserworld.com/3d-modern-lamp-model-set-fbx-format

Short Description: A 3D floor and table lamp model set in FBX 3D model format. Contains 93,042 polygons (total).