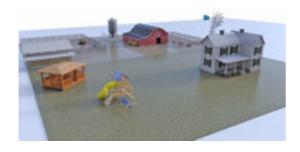

## Mega Farm Environment with Farmhouse and Barn Poser Format

Product URL https://www.poserworld.com/3d-mega-farm-environment-with-farmhouse-and-barn Short Description: The 3D Mega Farm environment / scene in Poser 3D model format has 4 buildings, a farmhouse, barn, open shed and gazebo. See below for more details.

Full Description: The 3D Mega Farm environment / scene in Poser 3D model format has 4 buildings, a farmhouse, barn, open shed and gazebo. Also included are Hay rolls and bales of hay, a hay roll feeder, standing hay feeder, dried corn feeder, water troughs, a windmill, a grain silo, fenced side paddock, large fenced (pasture like) area, and a children's swing set. Behind the house is a LP gas tank and clothes line. Also included is a drit ground plane and a grassed ground plane.