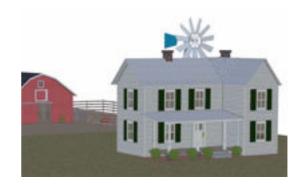

## Mega Farm Environment with Farmhouse and Barn Poser Format

Product URL https://www.poserworld.com/3d-mega-farm-environment-with-farmhouse-and-barn Short Description: The 3D Mega Farm environment / scene in Poser 3D model format has 4 buildings, a farmhouse, barn, open shed and gazebo. See below for more details.

Full Description: The 3D Mega Farm environment / scene in Poser 3D model format has 4 buildings, a farmhouse, barn, open shed and gazebo. Also included are Hay rolls and bales of hay, a hay roll feeder, standing hay feeder, dried corn feeder, water troughs, a windmill, a grain silo, fenced side paddock, large fenced (pasture like) area, and a children's swing set. Behind the house is a LP gas tank and clothes line. Also included is a drit ground plane and a grassed ground plane.