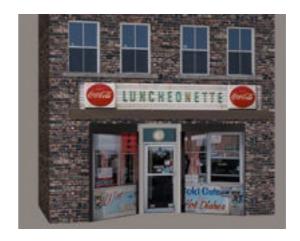

## **Luncheonette Building Model FBX Format**

Product URL https://www.poserworld.com/3d-luncheonette-building-model-fbx-format Short Description: A 3D luncheonette building model in 3D FBX format. Contains 5,092 polygons.