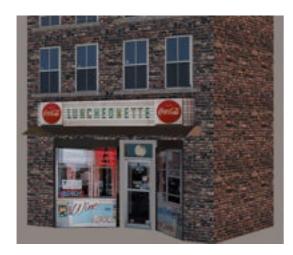

## **Luncheonette Building Model FBX Format**

Product URL https://www.poserworld.com/3d-luncheonette-building-model-fbx-format Short Description: A 3D luncheonette building model in 3D FBX format. Contains 5,092 polygons.