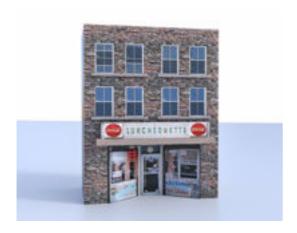

## **Luncheonette Building Model FBX Format**

Product URL https://www.poserworld.com/3d-luncheonette-building-model-fbx-format Short Description: A 3D luncheonette building model in 3D FBX format. Contains 5,092 polygons.