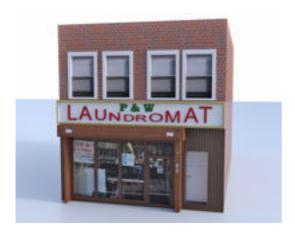

## **Laundry Mat Building Model FBX Format**

Product URL https://www.poserworld.com/3d-laundry-mat-building-model-fbx-format Short Description: A 3D laundry mat building model in FBX 3D model format. Contains 12,833 polygons.