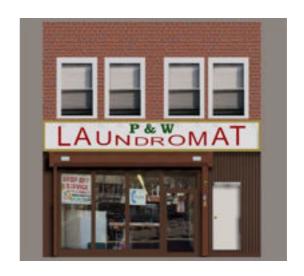

## **Laundry Mat Building Model FBX Format**

Product URL https://www.poserworld.com/3d-laundry-mat-building-model-fbx-format Short Description: A 3D laundry mat building model in FBX 3D model format. Contains 12,833 polygons.