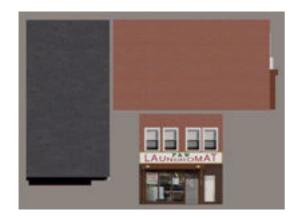

## **Laundry Mat Building Model FBX Format**

Product URL https://www.poserworld.com/3d-laundry-mat-building-model-fbx-format Short Description: A 3D laundry mat building model in FBX 3D model format. Contains 12,833 polygons.