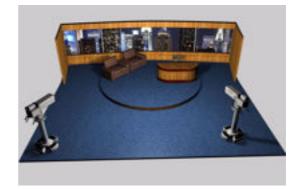

## **Late Night TV Show Set Environment FBX Format**

Product URL https://www.poserworld.com/3d-late-night-tv-show-set-environment-fbx-format Short Description: A 3D late night television show set environment in FBX 3D model format. The 3D TV camera models are also included. Contains 82,068 polygons.