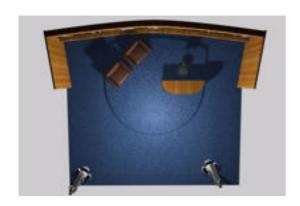

## **Late Night TV Show Set Environment FBX Format**

Product URL https://www.poserworld.com/3d-late-night-tv-show-set-environment-fbx-format Short Description: A 3D late night television show set environment in FBX 3D model format. The 3D TV camera models are also included. Contains 82,068 polygons.