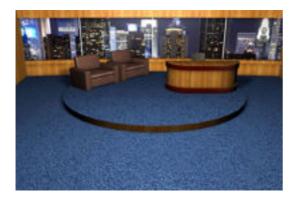

## **Late Night TV Show Set Environment FBX Format**

Product URL https://www.poserworld.com/3d-late-night-tv-show-set-environment-fbx-format Short Description: A 3D late night television show set environment in FBX 3D model format. The 3D TV camera models are also included. Contains 82,068 polygons.