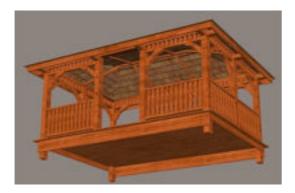

## Large Gazebo Model FBX Format

Product URL https://www.poserworld.com/3d-large-gazebo-model-fbx-format Short Description: A 3D large gazebo structure model in FBX 3D model format. Contains 2,494

The 3D model is in FBX 7.1 3D format (2011 binary, embedded textures). The FBX format 3D models import seamless into Unity 3D, Lightwave, 3ds max, Cinema 4D, Maya, Blender, Shade, Modo, iClone, and other 3D modeling software that supports FBX 7.1 file format imports. Most 3D software created since 2011 should import the 7.1 binary format without any issues.

Full Description:

polygons.

Price \$4.99 SKU: 2D11B238