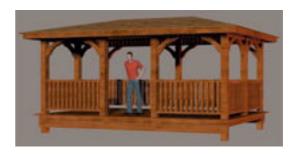

## Large Gazebo Model FBX Format

Product URL https://www.poserworld.com/3d-large-gazebo-model-fbx-format Short Description: A 3D large gazebo structure model in FBX 3D model format. Contains 2,494

The 3D model is in FBX 7.1 3D format (2011 binary, embedded textures). The FBX format 3D models import seamless into Unity 3D, Lightwave, 3ds max, Cinema 4D, Maya, Blender, Shade, Modo, iClone, and other 3D modeling software that supports FBX 7.1 file format imports. Most 3D software created since 2011 should import the 7.1 binary format without any issues.

Full Description:

polygons.

Price \$4.99 SKU: 2D11B238