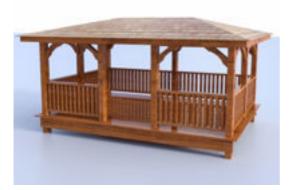

## Large Gazebo Model FBX Format

Product URL https://www.poserworld.com/3d-large-gazebo-model-fbx-format Short Description: A 3D large gazebo structure model in FBX 3D model format. Contains 2,494

The 3D model is in FBX 7.1 3D format (2011 binary, embedded textures). The FBX format 3D models import seamless into Unity 3D, Lightwave, 3ds max, Cinema 4D, Maya, Blender, Shade, Modo, iClone, and other 3D modeling software that supports FBX 7.1 file format imports. Most 3D software created since 2011 should import the 7.1 binary format without any issues.

Full Description:

polygons.

Price \$4.99 SKU: 2D11B238