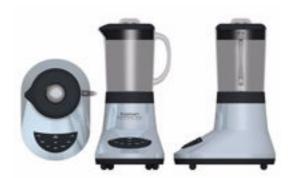

## **Kitchen Food Processor Model FBX Format**

Product URL https://www.poserworld.com/3d-kitchen-food-processor-model-fbx-format Short Description: A 3D kitchen food processor model in FBX 3D model format. Contains 21,651 polygons.