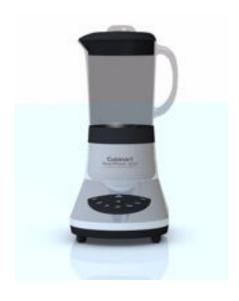

## **Kitchen Food Processor Model FBX Format**

Product URL https://www.poserworld.com/3d-kitchen-food-processor-model-fbx-format Short Description: A 3D kitchen food processor model in FBX 3D model format. Contains 21,651 polygons.