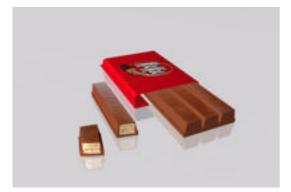

## Kit Kat Candy Bar Model FBX Format

Product URL https://www.poserworld.com/3d-kit-kat-candy-bar-model-fbx-format Short Description: A 3D Kit Kat candy bar food model in FBX 3D model format. Contains 1,776 polygons. The wrapper is 2 pieces as is candy piece 1. The other three pieces are separate as well.