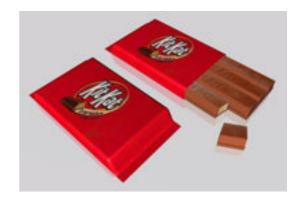

## Kit Kat Candy Bar Model FBX Format

Product URL https://www.poserworld.com/3d-kit-kat-candy-bar-model-fbx-format Short Description: A 3D Kit Kat candy bar food model in FBX 3D model format. Contains 1,776 polygons. The wrapper is 2 pieces as is candy piece 1. The other three pieces are separate as well.