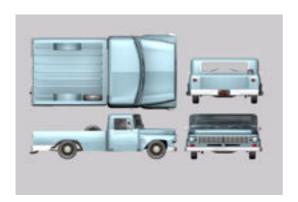

## **International Harvester Farm Truck Model FBX Format**

Product URL https://www.poserworld.com/3d-international-harvester-farm-truck-model-fbx-format

Short Description: A 3D 1960's era International Harvester farm pickup truck model in FBX 3D model format. Contains 58,525 polygons.