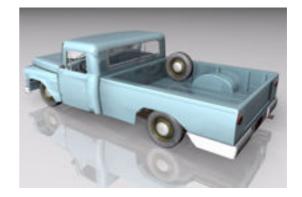

## **International Harvester Farm Truck Model FBX Format**

Product URL https://www.poserworld.com/3d-international-harvester-farm-truck-model-fbx-format

Short Description: A 3D 1960's era International Harvester farm pickup truck model in FBX 3D model format. Contains 58,525 polygons.