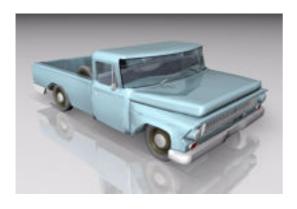

## **International Harvester Farm Truck Model FBX Format**

Product URL https://www.poserworld.com/3d-international-harvester-farm-truck-model-fbx-format

Short Description: A 3D 1960's era International Harvester farm pickup truck model in FBX 3D model format. Contains 58,525 polygons.