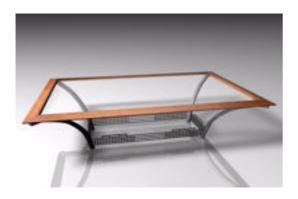

## **Industrial Style Coffee Table Furniture Model FBX Format**

Product URL https://www.poserworld.com/3d-industrial-style-coffee-table-furniture-model-fbx-format

Short Description: A 3D industrial coffee table furniture model in FBX 3D model format. Contains 12,242 polygons.