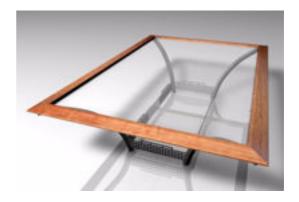

## **Industrial Style Coffee Table Furniture Model FBX Format**

Product URL https://www.poserworld.com/3d-industrial-style-coffee-table-furniture-model-fbx-format

Short Description: A 3D industrial coffee table furniture model in FBX 3D model format. Contains 12,242 polygons.