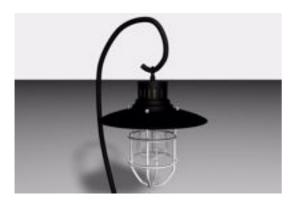

## **Industrial Lantern Lamp Model FBX Format**

Product URL https://www.poserworld.com/3d-industrial-lantern-lamp-model-fbx-format Short Description: A 3D industrial lantern lamp electrical model in FBX 3D model format. Contains 34,041 polygons.