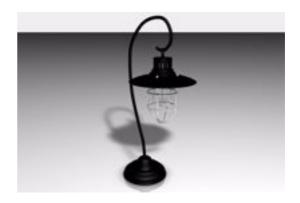

## **Industrial Lantern Lamp Model FBX Format**

Product URL https://www.poserworld.com/3d-industrial-lantern-lamp-model-fbx-format Short Description: A 3D industrial lantern lamp electrical model in FBX 3D model format. Contains 34,041 polygons.