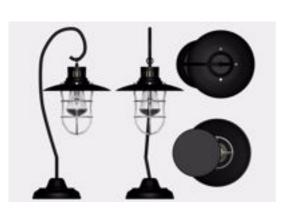

## **Industrial Lantern Lamp Model FBX Format**

Product URL https://www.poserworld.com/3d-industrial-lantern-lamp-model-fbx-format Short Description: A 3D industrial lantern lamp electrical model in FBX 3D model format. Contains 34,041 polygons.