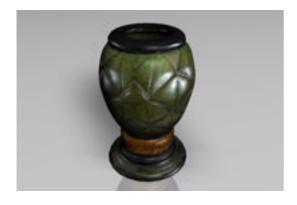

## **Green Vase Furniture Model FBX Format**

Product URL https://www.poserworld.com/3d-green-vase-furniture-model-fbx-format Short Description: A 3D green leaf style vase furniture model in FBX 3D model format. Contains 4,270 polygons.