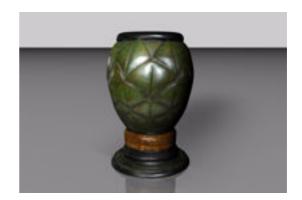

## **Green Vase Furniture Model FBX Format**

Product URL https://www.poserworld.com/3d-green-vase-furniture-model-fbx-format Short Description: A 3D green leaf style vase furniture model in FBX 3D model format. Contains 4,270 polygons.