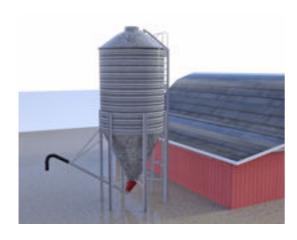

## **Grain Storage Silo Model FBX Format**

Product URL https://www.poserworld.com/3d-grain-storage-silo-model-fbx-format Short Description: A 3D grain storage silo model in FBX 3D model format. Contains 23,500 polygons.