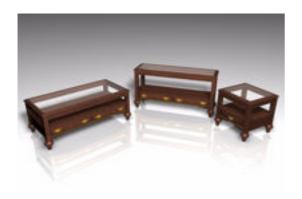

## **Glass Top Table Furniture Models FBX Format**

Product URL https://www.poserworld.com/3d-glass-top-table-furniture-models-fbx-format Short Description: A set of three 3D glass table furniture models in FBX 3D model format. Includes: Coffee table model, wall table model and a end table 3D model. Contains 188,516 polygons (total all models).