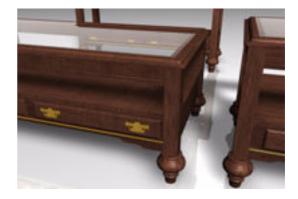

## **Glass Top Table Furniture Models FBX Format**

Product URL https://www.poserworld.com/3d-glass-top-table-furniture-models-fbx-format Short Description: A set of three 3D glass table furniture models in FBX 3D model format. Includes: Coffee table model, wall table model and a end table 3D model. Contains 188,516 polygons (total all models).