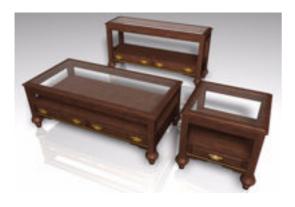

## **Glass Top Table Furniture Models FBX Format**

Product URL https://www.poserworld.com/3d-glass-top-table-furniture-models-fbx-format Short Description: A set of three 3D glass table furniture models in FBX 3D model format. Includes: Coffee table model, wall table model and a end table 3D model. Contains 188,516 polygons (total all models).