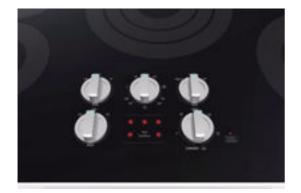

## **Glass Top Drop In Range Model FBX Format**

Product URL https://www.poserworld.com/3d-glass-top-drop-in-range-model-fbx-format Short Description: A 3D glass top drop in range (stove) model in FBX 3D model format. Contains 10,920 polygons.

The stove / range model is in FBX 7.1 3D format (2011 binary, embedded textures). FBX format 3D models import seamless into Unity 3D, Lightwave, 3ds max, Cinema 4D, Maya, Blender, Shade, Modo, iClone, and other 3D modeling software that supports FBX 7.1 file format imports. Most 3D software created since 2011 should import the 7.1 binary format without any issues. Full Description: