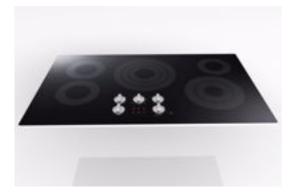

## **Glass Top Drop In Range Model FBX Format**

Product URL https://www.poserworld.com/3d-glass-top-drop-in-range-model-fbx-format Short Description: A 3D glass top drop in range (stove) model in FBX 3D model format. Contains 10,920 polygons.

The stove / range model is in FBX 7.1 3D format (2011 binary, embedded textures). FBX format 3D models import seamless into Unity 3D, Lightwave, 3ds max, Cinema 4D, Maya, Blender, Shade, Modo, iClone, and other 3D modeling software that supports FBX 7.1 file format imports. Most 3D software created since 2011 should import the 7.1 binary format without any issues. Full Description: