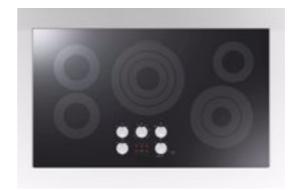

## **Glass Top Drop In Range Model FBX Format**

Product URL https://www.poserworld.com/3d-glass-top-drop-in-range-model-fbx-format Short Description: A 3D glass top drop in range (stove) model in FBX 3D model format. Contains 10,920 polygons.

The stove / range model is in FBX 7.1 3D format (2011 binary, embedded textures). FBX format 3D models import seamless into Unity 3D, Lightwave, 3ds max, Cinema 4D, Maya, Blender, Shade, Modo, iClone, and other 3D modeling software that supports FBX 7.1 file format imports. Most 3D software created since 2011 should import the 7.1 binary format without any issues. Full Description: