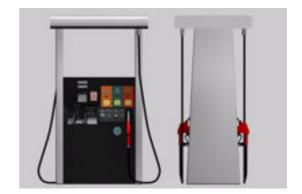

## **Gas Pump Fuel Dispenser Model FBX Format**

Product URL https://www.poserworld.com/3d-gas-pump-fuel-dispenser-model-fbx-format Short Description: A 3D double-sided gas pump fuel dispenser mechanical model in FBX 3D model format. Contains 52,798 polygons.