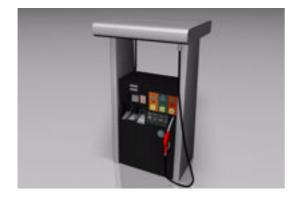

## **Gas Pump Fuel Dispenser Model FBX Format**

Product URL https://www.poserworld.com/3d-gas-pump-fuel-dispenser-model-fbx-format Short Description: A 3D double-sided gas pump fuel dispenser mechanical model in FBX 3D model format. Contains 52,798 polygons.