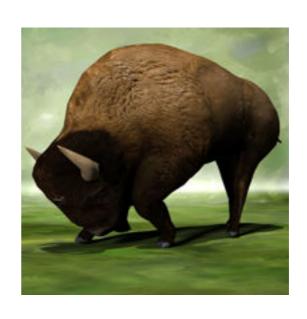

## Dream Cutter LLC

San Diego CA USA

Product URL https://www.poserworld.com/bison-buffalo-figure-for-poser

Short Description: A traditional IK rigged Bison figure compatible with Poser 6 up. Includes 8 poses and 4 animatic Full Description: Bison figure for PoserMerchant: PoserWorldCopyright 2019 PoserWorld.comThis product's content to 1,000 kg (1,800 to 2,200 lb). European bison tend to be taller than American bison. Bison are nomadic grazers and cycle) Directions: Extract the files into the specified folders: Put the obj files into Runtime\Geometries\PoserWorld other Poser traditionally rigged figures. The Burro Pedro figure includes master controls to help mouth animation by Default.xmp Runtime\Libraries\Materials\PoserWorld\Bison:Bison Eyes.mt5Bison Eyes.pngBison Eyes.xmp Runtime\Libraries\PoserWorld\Bison:Bison Walk 34 frames.pngBison Walk 34 frames.pz2Bison Walk.xmp Runtime\Textures\PoserWorld\Bison:Bison(Albedo).jpg Runtime\Textures\PoserWorld\Bison\1024:bison