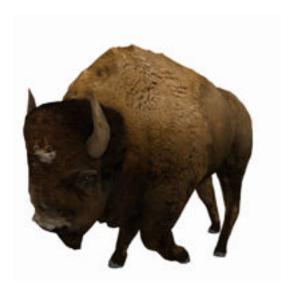

## Dream Cutter LLC

San Diego CA USA

Product URL https://www.poserworld.com/bison-buffalo-figure-for-poser

Short Description: A traditional IK rigged Bison figure compatible with Poser 6 up. Includes 8 poses and 4 animatic Full Description: Bison figure for PoserMerchant: PoserWorldCopyright 2019 PoserWorld.comThis product's content to 1,000 kg (1,800 to 2,200 lb). European bison tend to be taller than American bison. Bison are nomadic grazers and cycle) Directions: Extract the files into the specified folders: Put the obj files into Runtime\Geometries\PoserWorld other Poser traditionally rigged figures. The Burro Pedro figure includes master controls to help mouth animation by Default.xmp Runtime\Libraries\Materials\PoserWorld\Bison:Bison Eyes.mt5Bison Eyes.pngBison Eyes.xmp Runtime\Libraries\PoserWorld\Bison:Bison Walk 34 frames.pngBison Walk 34 frames.pz2Bison Walk.xmp Runtime\Textures\PoserWorld\Bison:Bison(Albedo).jpg Runtime\Textures\PoserWorld\Bison\1024:bison