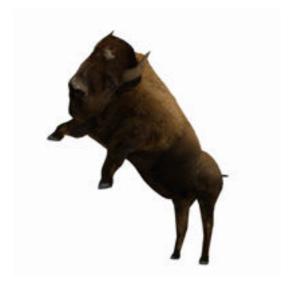

## Dream Cutter LLC

San Diego CA USA

Product URL https://www.poserworld.com/bison-buffalo-figure-for-poser

Short Description: A traditional IK rigged Bison figure compatible with Poser 6 up. Includes 8 poses and 4 animatic Full Description: Bison figure for PoserMerchant: PoserWorldCopyright 2019 PoserWorld.comThis product's content to 1,000 kg (1,800 to 2,200 lb). European bison tend to be taller than American bison. Bison are nomadic grazers and cycle) Directions: Extract the files into the specified folders: Put the obj files into Runtime\Geometries\PoserWorld other Poser traditionally rigged figures. The Burro Pedro figure includes master controls to help mouth animation by Default.xmp Runtime\Libraries\Materials\PoserWorld\Bison:Bison Eyes.mt5Bison Eyes.pngBison Eyes.xmp Runtime\Libraries\PoserWorld\Bison:Bison Walk 34 frames.pngBison Walk 34 frames.pz2Bison Walk.xmp Runtime\Textures\PoserWorld\Bison:Bison(Albedo).jpg Runtime\Textures\PoserWorld\Bison\1024:bison