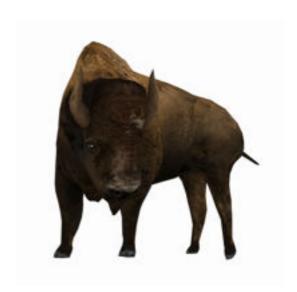

## Dream Cutter LLC

San Diego CA USA

Product URL https://www.poserworld.com/bison-buffalo-figure-for-poser

Short Description: A traditional IK rigged Bison figure compatible with Poser 6 up. Includes 8 poses and 4 animatic Full Description: Bison figure for PoserMerchant: PoserWorldCopyright 2019 PoserWorld.comThis product's content to 1,000 kg (1,800 to 2,200 lb). European bison tend to be taller than American bison. Bison are nomadic grazers and cycle) Directions: Extract the files into the specified folders: Put the obj files into Runtime\Geometries\PoserWorld other Poser traditionally rigged figures. The Burro Pedro figure includes master controls to help mouth animation by Default.xmp Runtime\Libraries\Materials\PoserWorld\Bison:Bison Eyes.mt5Bison Eyes.pngBison Eyes.xmp Runtime\Libraries\PoserWorld\Bison:Bison Walk 34 frames.pngBison Walk 34 frames.pz2Bison Walk.xmp Runtime\Textures\PoserWorld\Bison:Bison(Albedo).jpg Runtime\Textures\PoserWorld\Bison\1024:bison