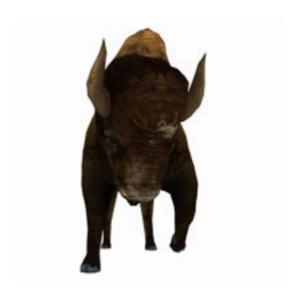

## Dream Cutter LLC

San Diego CA USA

Product URL https://www.poserworld.com/bison-buffalo-figure-for-poser

Short Description: A traditional IK rigged Bison figure compatible with Poser 6 up. Includes 8 poses and 4 animatic Full Description: Bison figure for PoserMerchant: PoserWorldCopyright 2019 PoserWorld.comThis product's content to 1,000 kg (1,800 to 2,200 lb). European bison tend to be taller than American bison. Bison are nomadic grazers and cycle) Directions: Extract the files into the specified folders: Put the obj files into Runtime\Geometries\PoserWorld other Poser traditionally rigged figures. The Burro Pedro figure includes master controls to help mouth animation by Default.xmp Runtime\Libraries\Materials\PoserWorld\Bison:Bison Eyes.mt5Bison Eyes.pngBison Eyes.xmp Runtime\Libraries\PoserWorld\Bison:Bison Walk 34 frames.pngBison Walk 34 frames.pz2Bison Walk.xmp Runtime\Textures\PoserWorld\Bison:Bison(Albedo).jpg Runtime\Textures\PoserWorld\Bison\1024:bison