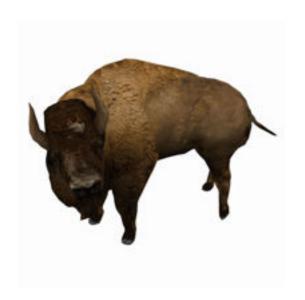

## Dream Cutter LLC

San Diego CA USA

Product URL https://www.poserworld.com/bison-buffalo-figure-for-poser

Short Description: A traditional IK rigged Bison figure compatible with Poser 6 up. Includes 8 poses and 4 animatic Full Description: Bison figure for PoserMerchant: PoserWorldCopyright 2019 PoserWorld.comThis product's content to 1,000 kg (1,800 to 2,200 lb). European bison tend to be taller than American bison. Bison are nomadic grazers and cycle) Directions: Extract the files into the specified folders: Put the obj files into Runtime\Geometries\PoserWorld other Poser traditionally rigged figures. The Burro Pedro figure includes master controls to help mouth animation by Default.xmp Runtime\Libraries\Materials\PoserWorld\Bison:Bison Eyes.mt5Bison Eyes.pngBison Eyes.xmp Runtime\Libraries\PoserWorld\Bison:Bison Walk 34 frames.pngBison Walk 34 frames.pz2Bison Walk.xmp Runtime\Textures\PoserWorld\Bison:Bison(Albedo).jpg Runtime\Textures\PoserWorld\Bison\1024:bison