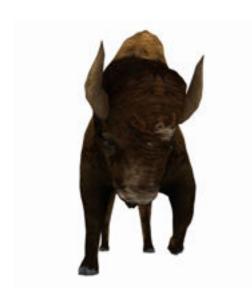

## Dream Cutter LLC

San Diego CA USA

Product URL https://www.poserworld.com/bison-buffalo-figure-for-poser

Short Description: A traditional IK rigged Bison figure compatible with Poser 6 up. Includes 8 poses and 4 animatic Full Description: Bison figure for PoserMerchant: PoserWorldCopyright 2019 PoserWorld.comThis product's content to 1,000 kg (1,800 to 2,200 lb). European bison tend to be taller than American bison. Bison are nomadic grazers and cycle) Directions: Extract the files into the specified folders: Put the obj files into Runtime\Geometries\PoserWorld other Poser traditionally rigged figures. The Burro Pedro figure includes master controls to help mouth animation by Default.xmp Runtime\Libraries\Materials\PoserWorld\Bison:Bison Eyes.mt5Bison Eyes.pngBison Eyes.xmp Runtime\Libraries\PoserWorld\Bison:Bison Walk 34 frames.pngBison Walk 34 frames.pz2Bison Walk.xmp Runtime\Textures\PoserWorld\Bison:Bison(Albedo).jpg Runtime\Textures\PoserWorld\Bison\1024:bison