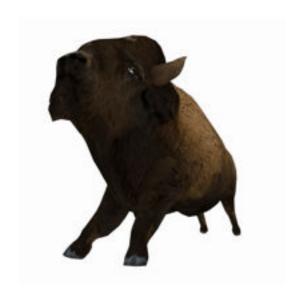

## Dream Cutter LLC

San Diego CA USA

Product URL https://www.poserworld.com/bison-buffalo-figure-for-poser

Short Description: A traditional IK rigged Bison figure compatible with Poser 6 up. Includes 8 poses and 4 animatic Full Description: Bison figure for PoserMerchant: PoserWorldCopyright 2019 PoserWorld.comThis product's content to 1,000 kg (1,800 to 2,200 lb). European bison tend to be taller than American bison. Bison are nomadic grazers and cycle) Directions: Extract the files into the specified folders: Put the obj files into Runtime\Geometries\PoserWorld other Poser traditionally rigged figures. The Burro Pedro figure includes master controls to help mouth animation by Default.xmp Runtime\Libraries\Materials\PoserWorld\Bison:Bison Eyes.mt5Bison Eyes.pngBison Eyes.xmp Runtime\Libraries\PoserWorld\Bison:Bison Walk 34 frames.pngBison Walk 34 frames.pz2Bison Walk.xmp Runtime\Textures\PoserWorld\Bison:Bison(Albedo).jpg Runtime\Textures\PoserWorld\Bison\1024:bison