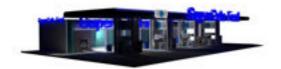

## SuperCuts Fuel Station Set for Poser

Product URL https://www.poserworld.com/supercuts-fuel-stationprop-set-for-poser

Short Description: Your neighborhood discount fuel station is fully lighted scene with quick-mart and 8 pumps modeled. There are coolers textured along the back wall of the quick mart, and floor to ceiling windows face the self-serve fuel pumps. A 3d gas station and quick mart type convenience store figure and prop set for Poser, The figure load oriented in scene with the "SuperStore Shopping Plaza" bundle scene set and the prop version of the SuperCuts Fuel Station prop is used for pipeline export and custom scene building. Licensed for Commercial and Consumer 2d and 3d realtime rendered media projects and game development.

Full Description: SuperCuts Fuel Station(Prop Set for Poser), PoserWorld Exclusive brand product. This is a one piece set for easy staging and includes a fuel station with 8 pumps, advertising, wastebasket and convenience store. Material shaders optimized for SuperFly and Firefly and IDL rendering. The store is empty other than illuminated beverage cooler textured on the back wall. The station is part of the SuperStore Shopper Plaza prop sets (sold seperately or as a bundle) so the matching service counters and checkout props from the SuperStore work well in the convenience store.