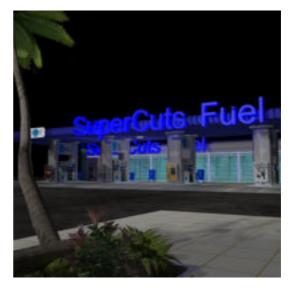

## SuperCuts Fuel Station Set for Poser

Product URL https://www.poserworld.com/supercuts-fuel-stationprop-set-for-poser

Short Description: Your neighborhood discount fuel station is fully lighted scene with quick-mart and 8 pumps modeled. There are coolers textured along the back wall of the quick mart, and floor to ceiling windows face the self-serve fuel pumps. A 3d gas station and quick mart type convenience store figure and prop set for Poser, The figure load oriented in scene with the "SuperStore Shopping Plaza" bundle scene set and the prop version of the SuperCuts Fuel Station prop is used for pipeline export and custom scene building. Licensed for Commercial and Consumer 2d and 3d realtime rendered media projects and game development.

Full Description: SuperCuts Fuel Station(Prop Set for Poser), PoserWorld Exclusive brand product. This is a one piece set for easy staging and includes a fuel station with 8 pumps, advertising, wastebasket and convenience store. Material shaders optimized for SuperFly and Firefly and IDL rendering. The store is empty other than illuminated beverage cooler textured on the back wall. The station is part of the SuperStore Shopper Plaza prop sets (sold seperately or as a bundle) so the matching service counters and checkout props from the SuperStore work well in the convenience store.