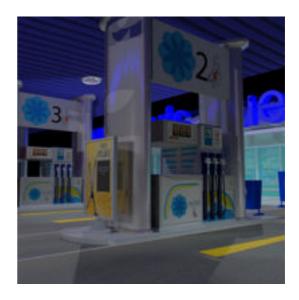

## SuperCuts Fuel Station Set for Poser

Product URL https://www.poserworld.com/supercuts-fuel-stationprop-set-for-poser

Short Description: Your neighborhood discount fuel station is fully lighted scene with quick-mart and 8 pumps modeled. There are coolers textured along the back wall of the quick mart, and floor to ceiling windows face the self-serve fuel pumps. A 3d gas station and quick mart type convenience store figure and prop set for Poser, The figure load oriented in scene with the "SuperStore Shopping Plaza" bundle scene set and the prop version of the SuperCuts Fuel Station prop is used for pipeline export and custom scene building. Licensed for Commercial and Consumer 2d and 3d realtime rendered media projects and game development.

Full Description: SuperCuts Fuel Station(Prop Set for Poser), PoserWorld Exclusive brand product. This is a one piece set for easy staging and includes a fuel station with 8 pumps, advertising, wastebasket and convenience store. Material shaders optimized for SuperFly and Firefly and IDL rendering. The store is empty other than illuminated beverage cooler textured on the back wall. The station is part of the SuperStore Shopper Plaza prop sets (sold seperately or as a bundle) so the matching service counters and checkout props from the SuperStore work well in the convenience store.