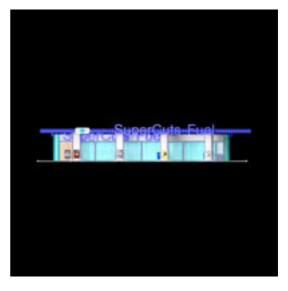

## SuperCuts Fuel Station Set for Poser

Product URL https://www.poserworld.com/supercuts-fuel-stationprop-set-for-poser

Short Description: Your neighborhood discount fuel station is fully lighted scene with quick-mart and 8 pumps modeled. There are coolers textured along the back wall of the quick mart, and floor to ceiling windows face the self-serve fuel pumps. A 3d gas station and quick mart type convenience store figure and prop set for Poser, The figure load oriented in scene with the "SuperStore Shopping Plaza" bundle scene set and the prop version of the SuperCuts Fuel Station prop is used for pipeline export and custom scene building. Licensed for Commercial and Consumer 2d and 3d realtime rendered media projects and game development.

Full Description: SuperCuts Fuel Station(Prop Set for Poser), PoserWorld Exclusive brand product. This is a one piece set for easy staging and includes a fuel station with 8 pumps, advertising, wastebasket and convenience store. Material shaders optimized for SuperFly and Firefly and IDL rendering. The store is empty other than illuminated beverage cooler textured on the back wall. The station is part of the SuperStore Shopper Plaza prop sets (sold seperately or as a bundle) so the matching service counters and checkout props from the SuperStore work well in the convenience store.

Advertising and brands are unique and originally concieved. This product is licensed for 2D and 3D Game/Media publishing in when protected accordance to the licence terms.

Price \$9.99 SKU: F40CA066