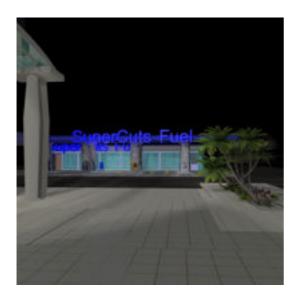

## SuperCuts Fuel Station Set for Poser

Product URL https://www.poserworld.com/supercuts-fuel-stationprop-set-for-poser

Short Description: Your neighborhood discount fuel station is fully lighted scene with quick-mart and 8 pumps modeled. There are coolers textured along the back wall of the quick mart, and floor to ceiling windows face the self-serve fuel pumps. A 3d gas station and quick mart type convenience store figure and prop set for Poser, The figure load oriented in scene with the "SuperStore Shopping Plaza" bundle scene set and the prop version of the SuperCuts Fuel Station prop is used for pipeline export and custom scene building. Licensed for Commercial and Consumer 2d and 3d realtime rendered media projects and game development.

Full Description: SuperCuts Fuel Station(Prop Set for Poser), PoserWorld Exclusive brand product. This is a one piece set for easy staging and includes a fuel station with 8 pumps, advertising, wastebasket and convenience store. Material shaders optimized for SuperFly and Firefly and IDL rendering. The store is empty other than illuminated beverage cooler textured on the back wall. The station is part of the SuperStore Shopper Plaza prop sets (sold seperately or as a bundle) so the matching service counters and checkout props from the SuperStore work well in the convenience store.