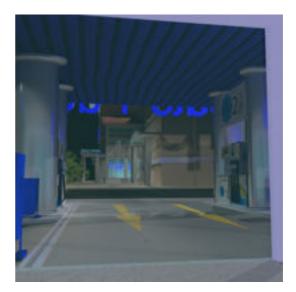

## SuperCuts Fuel Station Set for Poser

Product URL https://www.poserworld.com/supercuts-fuel-stationprop-set-for-poser

Short Description: Your neighborhood discount fuel station is fully lighted scene with quick-mart and 8 pumps modeled. There are coolers textured along the back wall of the quick mart, and floor to ceiling windows face the self-serve fuel pumps. A 3d gas station and quick mart type convenience store figure and prop set for Poser, The figure load oriented in scene with the "SuperStore Shopping Plaza" bundle scene set and the prop version of the SuperCuts Fuel Station prop is used for pipeline export and custom scene building. Licensed for Commercial and Consumer 2d and 3d realtime rendered media projects and game development.

Full Description: SuperCuts Fuel Station(Prop Set for Poser), PoserWorld Exclusive brand product. This is a one piece set for easy staging and includes a fuel station with 8 pumps, advertising, wastebasket and convenience store. Material shaders optimized for SuperFly and Firefly and IDL rendering. The store is empty other than illuminated beverage cooler textured on the back wall. The station is part of the SuperStore Shopper Plaza prop sets (sold seperately or as a bundle) so the matching service counters and checkout props from the SuperStore work well in the convenience store.