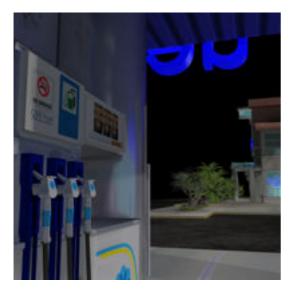

## SuperCuts Fuel Station Set for Poser

Product URL https://www.poserworld.com/supercuts-fuel-stationprop-set-for-poser

Short Description: Your neighborhood discount fuel station is fully lighted scene with quick-mart and 8 pumps modeled. There are coolers textured along the back wall of the quick mart, and floor to ceiling windows face the self-serve fuel pumps. A 3d gas station and quick mart type convenience store figure and prop set for Poser, The figure load oriented in scene with the "SuperStore Shopping Plaza" bundle scene set and the prop version of the SuperCuts Fuel Station prop is used for pipeline export and custom scene building. Licensed for Commercial and Consumer 2d and 3d realtime rendered media projects and game development.

Full Description: SuperCuts Fuel Station(Prop Set for Poser), PoserWorld Exclusive brand product. This is a one piece set for easy staging and includes a fuel station with 8 pumps, advertising, wastebasket and convenience store. Material shaders optimized for SuperFly and Firefly and IDL rendering. The store is empty other than illuminated beverage cooler textured on the back wall. The station is part of the SuperStore Shopper Plaza prop sets (sold seperately or as a bundle) so the matching service counters and checkout props from the SuperStore work well in the convenience store.