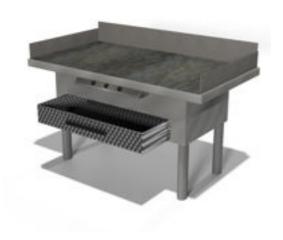

Short Description: Shoppers Diner Cafe (Prop Set for Poser), a complete, fully fixture lit fast food restaurant set with dining room, service counter and fry kitchen. A detailed 3d restaurant scene featuring Shopper's Diner Cafe, a module and independent prop set for Poser 3d graphics software. The prop set includes 2 types of diner tables and chair furniture, fast food fry kitchen equipment including, fry grill range with flipper and bun warmer, prepared foods cooler and deep fryers. Lighting and camera parented to scene figure that loads aligned with the Superstore Shopping Plaza scene bundle modules. The dining area includes staged furniture props, each chair and table (two types) has customization material zones. The kitchen area includes a griddle, double deep fry stations. The griddle includes grease hood, flipper and bun warming drawer that is opened/closed by morph. The fryer includes a morph that raises and hangs the fry basket from the hot oil. There is a separate Cafe sign for when used in the greater SuperStore Shopping Center Scene.

Full Description: Shoppers Diner Cafe (Prop Set for Poser)The Shoppers Diner Cafe set is part of the SuperStore Shopper Plaza prop sets (sold seperately or as a bundle) and so the prop will load to orient within the SuperStore Shopping Plaza. If you prefer to use this prop set independantly, load the prop and then use the props x and y trans and y rotation to 0,0 and 0 degrees and then save to your prop library under a separate name. Advertising and brands are unique and originally concieved. This product is licensed for 2D and 3D Game/Media publishing in when protected accordance to the licence terms. The Shoppers Diner Cafe incudes: Fully staged fast food restaurant with service counter and ready-food coolerRestrauant furniture, 2 types of tables and dining chairs. Fry Kitchen with commercial griddle, flippper and deep fryers and grease hoodMorphing chair (customizable basic chair style) Ceiling hung lamps (enable IDL) Poser Lights and Camera presets