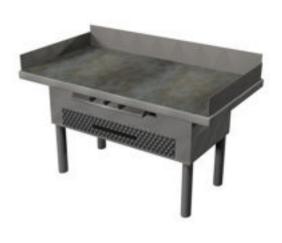

Short Description: Shoppers Diner Cafe (Prop Set for Poser), a complete, fully fixture lit fast food restaurant set with dining room, service counter and fry kitchen. A detailed 3d restaurant scene featuring Shopper's Diner Cafe, a module and independent prop set for Poser 3d graphics software. The prop set includes 2 types of diner tables and chair furniture, fast food fry kitchen equipment including, fry grill range with flipper and bun warmer, prepared foods cooler and deep fryers. Lighting and camera parented to scene figure that loads aligned with the Superstore Shopping Plaza scene bundle modules. The dining area includes staged furniture props, each chair and table (two types) has customization material zones. The kitchen area includes a griddle, double deep fry stations. The griddle includes grease hood, flipper and bun warming drawer that is opened/closed by morph. The fryer includes a morph that raises and hangs the fry basket from the hot oil. There is a separate Cafe sign for when used in the greater SuperStore Shopping Center Scene.

Full Description: Shoppers Diner Cafe (Prop Set for Poser)The Shoppers Diner Cafe set is part of the SuperStore Shopper Plaza prop sets (sold seperately or as a bundle) and so the prop will load to orient within the SuperStore Shopping Plaza. If you prefer to use this prop set independantly, load the prop and then use the props x and y trans and y rotation to 0,0 and 0 degrees and then save to your prop library under a separate name. Advertising and brands are unique and originally concieved. This product is licensed for 2D and 3D Game/Media publishing in when protected accordance to the licence terms. The Shoppers Diner Cafe incudes: Fully staged fast food restaurant with service counter and ready-food coolerRestrauant furniture, 2 types of tables and dining chairs. Fry Kitchen with commercial griddle, flippper and deep fryers and grease hoodMorphing chair (customizable basic chair style) Ceiling hung lamps (enable IDL) Poser Lights and Camera presets