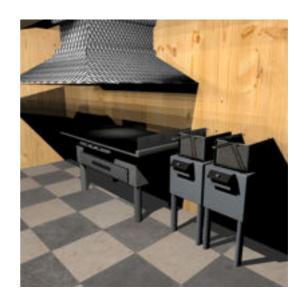

Short Description: Shoppers Diner Cafe (Prop Set for Poser), a complete, fully fixture lit fast food restaurant set with dining room, service counter and fry kitchen. A detailed 3d restaurant scene featuring Shopper's Diner Cafe, a module and independent prop set for Poser 3d graphics software. The prop set includes 2 types of diner tables and chair furniture, fast food fry kitchen equipment including, fry grill range with flipper and bun warmer, prepared foods cooler and deep fryers. Lighting and camera parented to scene figure that loads aligned with the Superstore Shopping Plaza scene bundle modules. The dining area includes staged furniture props, each chair and table (two types) has customization material zones. The kitchen area includes a griddle, double deep fry stations. The griddle includes grease hood, flipper and bun warming drawer that is opened/closed by morph. The fryer includes a morph that raises and hangs the fry basket from the hot oil. There is a separate Cafe sign for when used in the greater SuperStore Shopping Center Scene.

Full Description: Shoppers Diner Cafe (Prop Set for Poser)The Shoppers Diner Cafe set is part of the SuperStore Shopper Plaza prop sets (sold seperately or as a bundle) and so the prop will load to orient within the SuperStore Shopping Plaza. If you prefer to use this prop set independantly, load the prop and then use the props x and y trans and y rotation to 0,0 and 0 degrees and then save to your prop library under a separate name. Advertising and brands are unique and originally concieved. This product is licensed for 2D and 3D Game/Media publishing in when protected accordance to the licence terms. The Shoppers Diner Cafe incudes: Fully staged fast food restaurant with service counter and ready-food coolerRestrauant furniture, 2 types of tables and dining chairs. Fry Kitchen with commercial griddle, flippper and deep fryers and grease hoodMorphing chair (customizable basic chair style) Ceiling hung lamps (enable IDL) Poser Lights and Camera presets