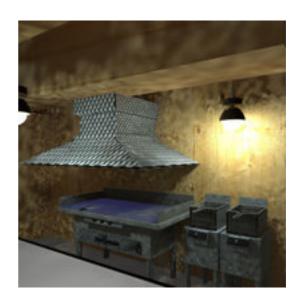

Short Description: Shoppers Diner Cafe (Prop Set for Poser), a complete, fully fixture lit fast food restaurant set with dining room, service counter and fry kitchen. A detailed 3d restaurant scene featuring Shopper's Diner Cafe, a module and independent prop set for Poser 3d graphics software. The prop set includes 2 types of diner tables and chair furniture, fast food fry kitchen equipment including, fry grill range with flipper and bun warmer, prepared foods cooler and deep fryers. Lighting and camera parented to scene figure that loads aligned with the Superstore Shopping Plaza scene bundle modules. The dining area includes staged furniture props, each chair and table (two types) has customization material zones. The kitchen area includes a griddle, double deep fry stations. The griddle includes grease hood, flipper and bun warming drawer that is opened/closed by morph. The fryer includes a morph that raises and hangs the fry basket from the hot oil. There is a separate Cafe sign for when used in the greater SuperStore Shopping Center Scene.

Full Description: Shoppers Diner Cafe (Prop Set for Poser)The Shoppers Diner Cafe set is part of the SuperStore Shopper Plaza prop sets (sold seperately or as a bundle) and so the prop will load to orient within the SuperStore Shopping Plaza. If you prefer to use this prop set independantly, load the prop and then use the props x and y trans and y rotation to 0,0 and 0 degrees and then save to your prop library under a separate name. Advertising and brands are unique and originally concieved. This product is licensed for 2D and 3D Game/Media publishing in when protected accordance to the licence terms. The Shoppers Diner Cafe incudes: Fully staged fast food restaurant with service counter and ready-food coolerRestrauant furniture, 2 types of tables and dining chairs. Fry Kitchen with commercial griddle, flippper and deep fryers and grease hoodMorphing chair (customizable basic chair style) Ceiling hung lamps (enable IDL) Poser Lights and Camera presets