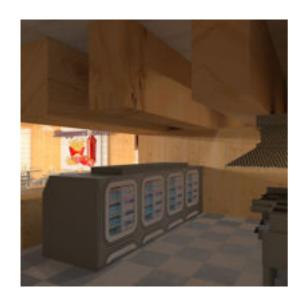

Short Description: Shoppers Diner Cafe (Prop Set for Poser), a complete, fully fixture lit fast food restaurant set with dining room, service counter and fry kitchen. A detailed 3d restaurant scene featuring Shopper's Diner Cafe, a module and independent prop set for Poser 3d graphics software. The prop set includes 2 types of diner tables and chair furniture, fast food fry kitchen equipment including, fry grill range with flipper and bun warmer, prepared foods cooler and deep fryers. Lighting and camera parented to scene figure that loads aligned with the Superstore Shopping Plaza scene bundle modules. The dining area includes staged furniture props, each chair and table (two types) has customization material zones. The kitchen area includes a griddle, double deep fry stations. The griddle includes grease hood, flipper and bun warming drawer that is opened/closed by morph. The fryer includes a morph that raises and hangs the fry basket from the hot oil. There is a separate Cafe sign for when used in the greater SuperStore Shopping Center Scene.

Full Description: Shoppers Diner Cafe (Prop Set for Poser)The Shoppers Diner Cafe set is part of the SuperStore Shopper Plaza prop sets (sold seperately or as a bundle) and so the prop will load to orient within the SuperStore Shopping Plaza. If you prefer to use this prop set independantly, load the prop and then use the props x and y trans and y rotation to 0,0 and 0 degrees and then save to your prop library under a separate name. Advertising and brands are unique and originally concieved. This product is licensed for 2D and 3D Game/Media publishing in when protected accordance to the licence terms. The Shoppers Diner Cafe incudes: Fully staged fast food restaurant with service counter and ready-food coolerRestrauant furniture, 2 types of tables and dining chairs. Fry Kitchen with commercial griddle, flippper and deep fryers and grease hoodMorphing chair (customizable basic chair style) Ceiling hung lamps (enable IDL) Poser Lights and Camera presets