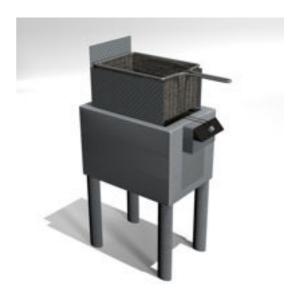

Short Description: Shoppers Diner Cafe (Prop Set for Poser), a complete, fully fixture lit fast food restaurant set with dining room, service counter and fry kitchen. A detailed 3d restaurant scene featuring Shopper's Diner Cafe, a module and independent prop set for Poser 3d graphics software. The prop set includes 2 types of diner tables and chair furniture, fast food fry kitchen equipment including, fry grill range with flipper and bun warmer, prepared foods cooler and deep fryers. Lighting and camera parented to scene figure that loads aligned with the Superstore Shopping Plaza scene bundle modules. The dining area includes staged furniture props, each chair and table (two types) has customization material zones. The kitchen area includes a griddle, double deep fry stations. The griddle includes grease hood, flipper and bun warming drawer that is opened/closed by morph. The fryer includes a morph that raises and hangs the fry basket from the hot oil. There is a separate Cafe sign for when used in the greater SuperStore Shopping Center Scene.

Full Description: Shoppers Diner Cafe (Prop Set for Poser)The Shoppers Diner Cafe set is part of the SuperStore Shopper Plaza prop sets (sold seperately or as a bundle) and so the prop will load to orient within the SuperStore Shopping Plaza. If you prefer to use this prop set independantly, load the prop and then use the props x and y trans and y rotation to 0,0 and 0 degrees and then save to your prop library under a separate name. Advertising and brands are unique and originally concieved. This product is licensed for 2D and 3D Game/Media publishing in when protected accordance to the licence terms. The Shoppers Diner Cafe incudes: Fully staged fast food restaurant with service counter and ready-food coolerRestrauant furniture, 2 types of tables and dining chairs. Fry Kitchen with commercial griddle, flippper and deep fryers and grease hoodMorphing chair (customizable basic chair style) Ceiling hung lamps (enable IDL) Poser Lights and Camera presets