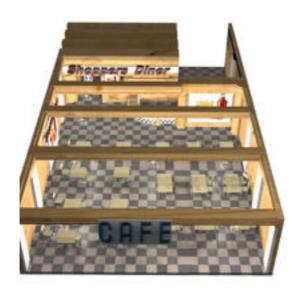

Short Description: Shoppers Diner Cafe (Prop Set for Poser), a complete, fully fixture lit fast food restaurant set with dining room, service counter and fry kitchen. A detailed 3d restaurant scene featuring Shopper's Diner Cafe, a module and independent prop set for Poser 3d graphics software. The prop set includes 2 types of diner tables and chair furniture, fast food fry kitchen equipment including, fry grill range with flipper and bun warmer, prepared foods cooler and deep fryers. Lighting and camera parented to scene figure that loads aligned with the Superstore Shopping Plaza scene bundle modules. The dining area includes staged furniture props, each chair and table (two types) has customization material zones. The kitchen area includes a griddle, double deep fry stations. The griddle includes grease hood, flipper and bun warming drawer that is opened/closed by morph. The fryer includes a morph that raises and hangs the fry basket from the hot oil. There is a separate Cafe sign for when used in the greater SuperStore Shopping Center Scene.

Full Description: Shoppers Diner Cafe (Prop Set for Poser)The Shoppers Diner Cafe set is part of the SuperStore Shopper Plaza prop sets (sold seperately or as a bundle) and so the prop will load to orient within the SuperStore Shopping Plaza. If you prefer to use this prop set independantly, load the prop and then use the props x and y trans and y rotation to 0,0 and 0 degrees and then save to your prop library under a separate name. Advertising and brands are unique and originally concieved. This product is licensed for 2D and 3D Game/Media publishing in when protected accordance to the licence terms. The Shoppers Diner Cafe incudes: Fully staged fast food restaurant with service counter and ready-food coolerRestrauant furniture, 2 types of tables and dining chairs. Fry Kitchen with commercial griddle, flippper and deep fryers and grease hoodMorphing chair (customizable basic chair style) Ceiling hung lamps (enable IDL) Poser Lights and Camera presets