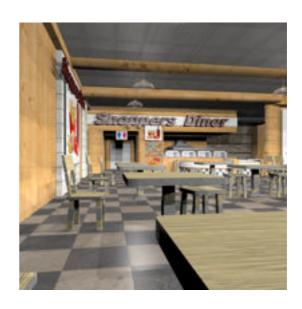

Short Description: Shoppers Diner Cafe (Prop Set for Poser), a complete, fully fixture lit fast food restaurant set with dining room, service counter and fry kitchen. A detailed 3d restaurant scene featuring Shopper's Diner Cafe, a module and independent prop set for Poser 3d graphics software. The prop set includes 2 types of diner tables and chair furniture, fast food fry kitchen equipment including, fry grill range with flipper and bun warmer, prepared foods cooler and deep fryers. Lighting and camera parented to scene figure that loads aligned with the Superstore Shopping Plaza scene bundle modules. The dining area includes staged furniture props, each chair and table (two types) has customization material zones. The kitchen area includes a griddle, double deep fry stations. The griddle includes grease hood, flipper and bun warming drawer that is opened/closed by morph. The fryer includes a morph that raises and hangs the fry basket from the hot oil. There is a separate Cafe sign for when used in the greater SuperStore Shopping Center Scene.

Full Description: Shoppers Diner Cafe (Prop Set for Poser)The Shoppers Diner Cafe set is part of the SuperStore Shopper Plaza prop sets (sold seperately or as a bundle) and so the prop will load to orient within the SuperStore Shopping Plaza. If you prefer to use this prop set independantly, load the prop and then use the props x and y trans and y rotation to 0,0 and 0 degrees and then save to your prop library under a separate name. Advertising and brands are unique and originally concieved. This product is licensed for 2D and 3D Game/Media publishing in when protected accordance to the licence terms. The Shoppers Diner Cafe incudes: Fully staged fast food restaurant with service counter and ready-food coolerRestrauant furniture, 2 types of tables and dining chairs. Fry Kitchen with commercial griddle, flippper and deep fryers and grease hoodMorphing chair (customizable basic chair style) Ceiling hung lamps (enable IDL) Poser Lights and Camera presets