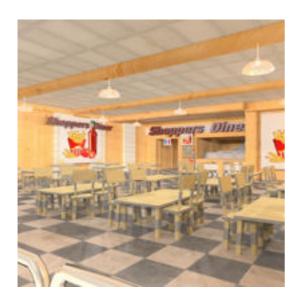

Short Description: Shoppers Diner Cafe (Prop Set for Poser), a complete, fully fixture lit fast food restaurant set with dining room, service counter and fry kitchen. A detailed 3d restaurant scene featuring Shopper's Diner Cafe, a module and independent prop set for Poser 3d graphics software. The prop set includes 2 types of diner tables and chair furniture, fast food fry kitchen equipment including, fry grill range with flipper and bun warmer, prepared foods cooler and deep fryers. Lighting and camera parented to scene figure that loads aligned with the Superstore Shopping Plaza scene bundle modules. The dining area includes staged furniture props, each chair and table (two types) has customization material zones. The kitchen area includes a griddle, double deep fry stations. The griddle includes grease hood, flipper and bun warming drawer that is opened/closed by morph. The fryer includes a morph that raises and hangs the fry basket from the hot oil. There is a separate Cafe sign for when used in the greater SuperStore Shopping Center Scene.

Full Description: Shoppers Diner Cafe (Prop Set for Poser)The Shoppers Diner Cafe set is part of the SuperStore Shopper Plaza prop sets (sold seperately or as a bundle) and so the prop will load to orient within the SuperStore Shopping Plaza. If you prefer to use this prop set independantly, load the prop and then use the props x and y trans and y rotation to 0,0 and 0 degrees and then save to your prop library under a separate name. Advertising and brands are unique and originally concieved. This product is licensed for 2D and 3D Game/Media publishing in when protected accordance to the licence terms. The Shoppers Diner Cafe incudes: Fully staged fast food restaurant with service counter and ready-food coolerRestrauant furniture, 2 types of tables and dining chairs. Fry Kitchen with commercial griddle, flippper and deep fryers and grease hoodMorphing chair (customizable basic chair style) Ceiling hung lamps (enable IDL) Poser Lights and Camera presets