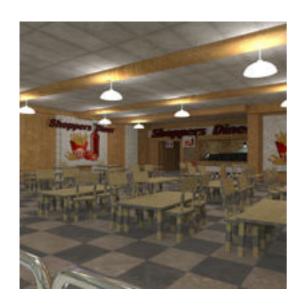

Short Description: Shoppers Diner Cafe (Prop Set for Poser), a complete, fully fixture lit fast food restaurant set with dining room, service counter and fry kitchen. A detailed 3d restaurant scene featuring Shopper's Diner Cafe, a module and independent prop set for Poser 3d graphics software. The prop set includes 2 types of diner tables and chair furniture, fast food fry kitchen equipment including, fry grill range with flipper and bun warmer, prepared foods cooler and deep fryers. Lighting and camera parented to scene figure that loads aligned with the Superstore Shopping Plaza scene bundle modules. The dining area includes staged furniture props, each chair and table (two types) has customization material zones. The kitchen area includes a griddle, double deep fry stations. The griddle includes grease hood, flipper and bun warming drawer that is opened/closed by morph. The fryer includes a morph that raises and hangs the fry basket from the hot oil. There is a separate Cafe sign for when used in the greater SuperStore Shopping Center Scene.

Full Description: Shoppers Diner Cafe (Prop Set for Poser)The Shoppers Diner Cafe set is part of the SuperStore Shopper Plaza prop sets (sold seperately or as a bundle) and so the prop will load to orient within the SuperStore Shopping Plaza. If you prefer to use this prop set independantly, load the prop and then use the props x and y trans and y rotation to 0,0 and 0 degrees and then save to your prop library under a separate name. Advertising and brands are unique and originally concieved. This product is licensed for 2D and 3D Game/Media publishing in when protected accordance to the licence terms. The Shoppers Diner Cafe incudes: Fully staged fast food restaurant with service counter and ready-food coolerRestrauant furniture, 2 types of tables and dining chairs. Fry Kitchen with commercial griddle, flippper and deep fryers and grease hoodMorphing chair (customizable basic chair style) Ceiling hung lamps (enable IDL) Poser Lights and Camera presets