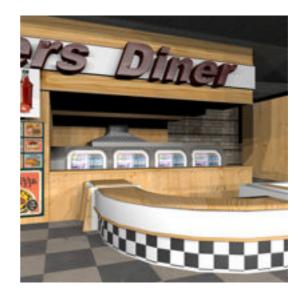

Short Description: Shoppers Diner Cafe (Prop Set for Poser), a complete, fully fixture lit fast food restaurant set with dining room, service counter and fry kitchen. A detailed 3d restaurant scene featuring Shopper's Diner Cafe, a module and independent prop set for Poser 3d graphics software. The prop set includes 2 types of diner tables and chair furniture, fast food fry kitchen equipment including, fry grill range with flipper and bun warmer, prepared foods cooler and deep fryers. Lighting and camera parented to scene figure that loads aligned with the Superstore Shopping Plaza scene bundle modules. The dining area includes staged furniture props, each chair and table (two types) has customization material zones. The kitchen area includes a griddle, double deep fry stations. The griddle includes grease hood, flipper and bun warming drawer that is opened/closed by morph. The fryer includes a morph that raises and hangs the fry basket from the hot oil. There is a separate Cafe sign for when used in the greater SuperStore Shopping Center Scene.

Full Description: Shoppers Diner Cafe (Prop Set for Poser)The Shoppers Diner Cafe set is part of the SuperStore Shopper Plaza prop sets (sold seperately or as a bundle) and so the prop will load to orient within the SuperStore Shopping Plaza. If you prefer to use this prop set independantly, load the prop and then use the props x and y trans and y rotation to 0,0 and 0 degrees and then save to your prop library under a separate name. Advertising and brands are unique and originally concieved. This product is licensed for 2D and 3D Game/Media publishing in when protected accordance to the licence terms. The Shoppers Diner Cafe incudes: Fully staged fast food restaurant with service counter and ready-food coolerRestrauant furniture, 2 types of tables and dining chairs. Fry Kitchen with commercial griddle, flippper and deep fryers and grease hoodMorphing chair (customizable basic chair style) Ceiling hung lamps (enable IDL) Poser Lights and Camera presets