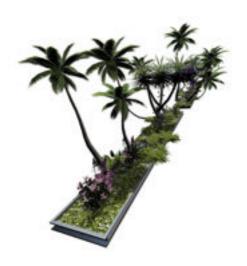

## **SuperStore Landscaping Set for Poser**

 $Product\ URL\ https://www.poserworld.com/superstore-landscaping-prop-set-for-poser$ 

Short Description: Glorious display of tropical foliage and flower beds. Included in the SuperStore Landscaping pack are 2 pre-staged tropical foliage beds featuring palms, flowers and river bed stones and the discrete foliage and props needed to customize your own commercial landscape beds. The ornate tropical flower & tree bed prop construction set is perfect for commercial lot and resort scenes, while the included ornamental landscaped bed figures that are situated to align with the SuperStore Shopping Plaza scene set modules.

Advertising and brands are unique and originally concieved. This product is licensed for 2D and 3D Game/Media publishing in when protected accordance to the licence terms. The pack includes: 5 types of colorful flowers similar to bromeliad, orchid, lilly, stargazer and marigold4 palm types similar to palmetto, spanish dagger, wind swept queen, and king palms2 additional greenery plants, ornamental grass and sago(2) premade foliage display beds Empty flower bed (just stones)