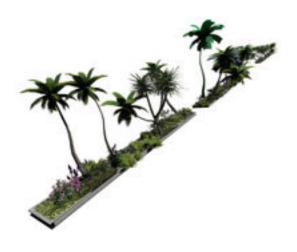

## **SuperStore Landscaping Set for Poser**

 $Product\ URL\ https://www.poserworld.com/superstore-landscaping-prop-set-for-poser$ 

Short Description: Glorious display of tropical foliage and flower beds. Included in the SuperStore Landscaping pack are 2 pre-staged tropical foliage beds featuring palms, flowers and river bed stones and the discrete foliage and props needed to customize your own commercial landscape beds. The ornate tropical flower & tree bed prop construction set is perfect for commercial lot and resort scenes, while the included ornamental landscaped bed figures that are situated to align with the SuperStore Shopping Plaza scene set modules.

Advertising and brands are unique and originally concieved. This product is licensed for 2D and 3D Game/Media publishing in when protected accordance to the licence terms. The pack includes: 5 types of colorful flowers similar to bromeliad, orchid, lilly, stargazer and marigold4 palm types similar to palmetto, spanish dagger, wind swept queen, and king palms2 additional greenery plants, ornamental grass and sago(2) premade foliage display beds Empty flower bed (just stones)