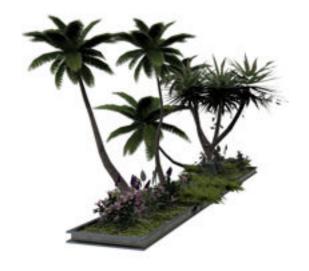

## **SuperStore Landscaping Set for Poser**

 $Product\ URL\ https://www.poserworld.com/superstore-landscaping-prop-set-for-poser$ 

Short Description: Glorious display of tropical foliage and flower beds. Included in the SuperStore Landscaping pack are 2 pre-staged tropical foliage beds featuring palms, flowers and river bed stones and the discrete foliage and props needed to customize your own commercial landscape beds. The ornate tropical flower & tree bed prop construction set is perfect for commercial lot and resort scenes, while the included ornamental landscaped bed figures that are situated to align with the SuperStore Shopping Plaza scene set modules.

Advertising and brands are unique and originally concieved. This product is licensed for 2D and 3D Game/Media publishing in when protected accordance to the licence terms. The pack includes: 5 types of colorful flowers similar to bromeliad, orchid, lilly, stargazer and marigold4 palm types similar to palmetto, spanish dagger, wind swept queen, and king palms2 additional greenery plants, ornamental grass and sago(2) premade foliage display beds Empty flower bed (just stones)