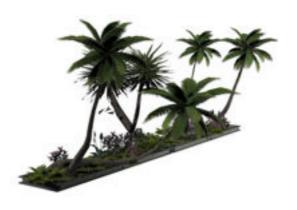

## **SuperStore Landscaping Set for Poser**

 $Product\ URL\ https://www.poserworld.com/superstore-landscaping-prop-set-for-poser$ 

Short Description: Glorious display of tropical foliage and flower beds. Included in the SuperStore Landscaping pack are 2 pre-staged tropical foliage beds featuring palms, flowers and river bed stones and the discrete foliage and props needed to customize your own commercial landscape beds. The ornate tropical flower & tree bed prop construction set is perfect for commercial lot and resort scenes, while the included ornamental landscaped bed figures that are situated to align with the SuperStore Shopping Plaza scene set modules.

Advertising and brands are unique and originally concieved. This product is licensed for 2D and 3D Game/Media publishing in when protected accordance to the licence terms. The pack includes: 5 types of colorful flowers similar to bromeliad, orchid, lilly, stargazer and marigold4 palm types similar to palmetto, spanish dagger, wind swept queen, and king palms2 additional greenery plants, ornamental grass and sago(2) premade foliage display beds Empty flower bed (just stones)