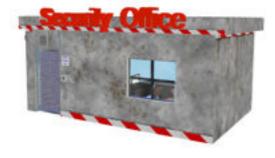

## Parking Lot & Security Office Set for Poser

Product URL https://www.poserworld.com/security-office-and-parking-lot-prop-set-for-poser

Short Description: On of the most versitle sets you will find. Security Office and Parking Lot (Prop Set for Poser) a security shack with interior & exterior props and a massive lighted and parking lot designed tor the highly detailed SuperStore Shopping Plaza, this lot renders spectacular in Superfly and Firefly with vehicles and the surrounding a concrete pad for is perfect for any commercial building, stadium, sports event, convention tent or action movie set. Concrete, asphault, reflective lines, and many other industral Poser shaders and textures included. The pavement lines, asphault, lines and lot curb are thier own material channels. So much more, read below.

The office desk and chairs have several morphs and material options that allow for many types and designs.

Full Description: Parking Lot Set & Security Office (Prop Set for Poser)A detailed parking lot and security office scene for poser including, lined asphault and concrete lot, security lights and lamp posts, fire extinguisher, microwave oven, automatic drip coffee machine, morphing desk & chair. with multiple material choices. A security office and lined rectangular parking lot with square concrete pad in center for structure or park feature. Try with rendering IDL enabled with black background or atmospherics for really dramatic effects. The Security Office and Parking Lot ser is part of the SuperStore Shopper Plaza prop sets (sold seperately or as a bundle) and so the prop will load to orient within the SuperStore Shopping Plaza. If you prefer to use this prop set independently, load the prop and then use the props x and y trans and y rotation to 0,0 and 0 degrees and then save to your prop library under a separate name. Advertising and brands are unique and originally concieved. This product is licensed for 2D and 3D Game/Media publishing in when protected accordance to the licence terms. The Security & Parking Lot Set scene set include:Parking Lot with separate material zones for lines, structure pad and pavement.Security Shack with Security Office InteriorMorphing security desk (customizable style & layout)Morphing chair (customizable basic chair style)CCTV monitorSecurity CameraFire ExtinguisherAutomatic Drip Coffee MachineMicrowave OvenHandcuffsSingle light lamp postDouble light lamp postWall mounted lampCeiling hung lamp