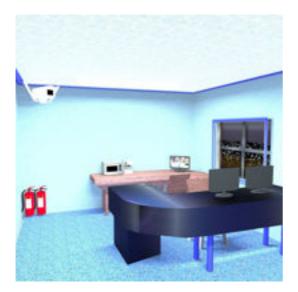

The office desk and chairs have several morphs and material options that allow for many types and designs.

Full Description: Parking Lot Set & Security Office (Prop Set for Poser)A detailed parking lot and security office scene for poser including, lined asphault and concrete lot, security lights and lamp posts, fire extinguisher, microwave oven, automatic drip coffee machine, morphing desk & chair. with multiple material choices. A security office and lined rectangular parking lot with square concrete pad in center for structure or park feature. Try with rendering IDL enabled with black background or atmospherics for really dramatic effects. The Security Office and Parking Lot ser is part of the SuperStore Shopper Plaza prop sets (sold seperately or as a bundle) and so the prop will load to orient within the SuperStore Shopping Plaza. If you prefer to use this prop set independently, load the prop and then use the props x and y trans and y rotation to 0,0 and 0 degrees and then save to your prop library under a separate name. Advertising and brands are unique and originally concieved. This product is licensed for 2D and 3D Game/Media publishing in when protected accordance to the licence terms. The Security & Parking Lot Set scene set include:Parking Lot with separate material zones for lines, structure pad and pavement.Security Shack with Security Office InteriorMorphing security desk (customizable style & layout)Morphing chair (customizable basic chair style)CCTV monitorSecurity CameraFire ExtinguisherAutomatic Drip Coffee MachineMicrowave OvenHandcuffsSingle light lamp postDouble light lamp postWall mounted lampCeiling hung lamp