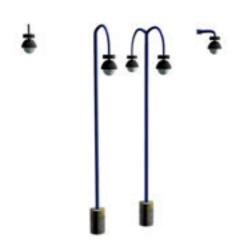

The office desk and chairs have several morphs and material options that allow for many types and designs.

Full Description: Parking Lot Set & Security Office (Prop Set for Poser)A detailed parking lot and security office scene for poser including, lined asphault and concrete lot, security lights and lamp posts, fire extinguisher, microwave oven, automatic drip coffee machine, morphing desk & chair. with multiple material choices. A security office and lined rectangular parking lot with square concrete pad in center for structure or park feature. Try with rendering IDL enabled with black background or atmospherics for really dramatic effects. The Security Office and Parking Lot ser is part of the SuperStore Shopper Plaza prop sets (sold seperately or as a bundle) and so the prop will load to orient within the SuperStore Shopping Plaza. If you prefer to use this prop set independently, load the prop and then use the props x and y trans and y rotation to 0,0 and 0 degrees and then save to your prop library under a separate name. Advertising and brands are unique and originally concieved. This product is licensed for 2D and 3D Game/Media publishing in when protected accordance to the licence terms. The Security & Parking Lot Set scene set include:Parking Lot with separate material zones for lines, structure pad and pavement.Security Shack with Security Office InteriorMorphing security desk (customizable style & layout)Morphing chair (customizable basic chair style)CCTV monitorSecurity CameraFire ExtinguisherAutomatic Drip Coffee MachineMicrowave OvenHandcuffsSingle light lamp postDouble light lamp postWall mounted lampCeiling hung lamp