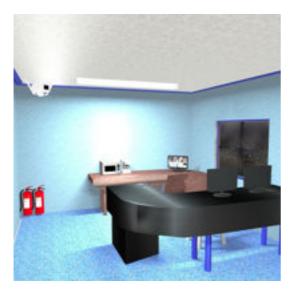

## Parking Lot & Security Office Set for Poser

Product URL https://www.poserworld.com/security-office-and-parking-lot-prop-set-for-poser

Short Description: On of the most versitle sets you will find. Security Office and Parking Lot (Prop Set for Poser) a security shack with interior & exterior props and a massive lighted and parking lot designed tor the highly detailed SuperStore Shopping Plaza, this lot renders spectacular in Superfly and Firefly with vehicles and the surrounding a concrete pad for is perfect for any commercial building, stadium, sports event, convention tent or action movie set. Concrete, asphault, reflective lines, and many other industral Poser shaders and textures included. The pavement lines, asphault, lines and lot curb are thier own material channels. So much more, read below.

The office desk and chairs have several morphs and material options that allow for many types and designs.

Full Description: Parking Lot Set & Security Office (Prop Set for Poser)A detailed parking lot and security office scene for poser including, lined asphault and concrete lot, security lights and lamp posts, fire extinguisher, microwave oven, automatic drip coffee machine, morphing desk & chair. with multiple material choices. A security office and lined rectangular parking lot with square concrete pad in center for structure or park feature. Try with rendering IDL enabled with black background or atmospherics for really dramatic effects. The Security Office and Parking Lot ser is part of the SuperStore Shopper Plaza prop sets (sold seperately or as a bundle) and so the prop will load to orient within the SuperStore Shopping Plaza. If you prefer to use this prop set independently, load the prop and then use the props x and y trans and y rotation to 0,0 and 0 degrees and then save to your prop library under a separate name. Advertising and brands are unique and originally concieved. This product is licensed for 2D and 3D Game/Media publishing in when protected accordance to the licence terms. The Security & Parking Lot Set scene set include:Parking Lot with separate material zones for lines, structure pad and pavement.Security Shack with Security Office InteriorMorphing security desk (customizable style & layout)Morphing chair (customizable basic chair style)CCTV monitorSecurity CameraFire ExtinguisherAutomatic Drip Coffee MachineMicrowave OvenHandcuffsSingle light lamp postDouble light lamp postWall mounted lampCeiling hung lamp