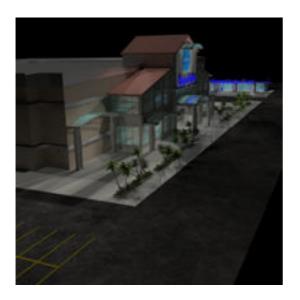

## Parking Lot & Security Office Set for Poser

Product URL https://www.poserworld.com/security-office-and-parking-lot-prop-set-for-poser

Short Description: On of the most versitle sets you will find. Security Office and Parking Lot (Prop Set for Poser) a security shack with interior & exterior props and a massive lighted and parking lot designed tor the highly detailed SuperStore Shopping Plaza, this lot renders spectacular in Superfly and Firefly with vehicles and the surrounding a concrete pad for is perfect for any commercial building, stadium, sports event, convention tent or action movie set. Concrete, asphault, reflective lines, and many other industral Poser shaders and textures included. The pavement lines, asphault, lines and lot curb are thier own material channels. So much more, read below.

The office desk and chairs have several morphs and material options that allow for many types and designs.

Full Description: Parking Lot Set & Security Office (Prop Set for Poser)A detailed parking lot and security office scene for poser including, lined asphault and concrete lot, security lights and lamp posts, fire extinguisher, microwave oven, automatic drip coffee machine, morphing desk & chair. with multiple material choices. A security office and lined rectangular parking lot with square concrete pad in center for structure or park feature. Try with rendering IDL enabled with black background or atmospherics for really dramatic effects. The Security Office and Parking Lot ser is part of the SuperStore Shopper Plaza prop sets (sold seperately or as a bundle) and so the prop will load to orient within the SuperStore Shopping Plaza. If you prefer to use this prop set independently, load the prop and then use the props x and y trans and y rotation to 0,0 and 0 degrees and then save to your prop library under a separate name. Advertising and brands are unique and originally concieved. This product is licensed for 2D and 3D Game/Media publishing in when protected accordance to the licence terms. The Security & Parking Lot Set scene set include:Parking Lot with separate material zones for lines, structure pad and pavement.Security Shack with Security Office InteriorMorphing security desk (customizable style & layout)Morphing chair (customizable basic chair style)CCTV monitorSecurity CameraFire ExtinguisherAutomatic Drip Coffee MachineMicrowave OvenHandcuffsSingle light lamp postDouble light lamp postWall mounted lampCeiling hung lamp