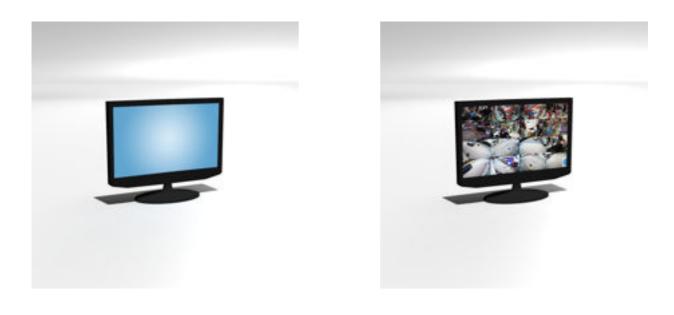

The office desk and chairs have several morphs and material options that allow for many types and designs.

Full Description: Parking Lot Set & Security Office (Prop Set for Poser)A detailed parking lot and security office scene for poser including, lined asphault and concrete lot, security lights and lamp posts, fire extinguisher, microwave oven, automatic drip coffee machine, morphing desk & chair. with multiple material choices. A security office and lined rectangular parking lot with square concrete pad in center for structure or park feature. Try with rendering IDL enabled with black background or atmospherics for really dramatic effects. The Security Office and Parking Lot ser is part of the SuperStore Shopper Plaza prop sets (sold seperately or as a bundle) and so the prop will load to orient within the SuperStore Shopping Plaza. If you prefer to use this prop set independently, load the prop and then use the props x and y trans and y rotation to 0,0 and 0 degrees and then save to your prop library under a separate name. Advertising and brands are unique and originally concieved. This product is licensed for 2D and 3D Game/Media publishing in when protected accordance to the licence terms. The Security & Parking Lot Set scene set include:Parking Lot with separate material zones for lines, structure pad and pavement.Security Shack with Security Office InteriorMorphing security desk (customizable style & layout)Morphing chair (customizable basic chair style)CCTV monitorSecurity CameraFire ExtinguisherAutomatic Drip Coffee MachineMicrowave OvenHandcuffsSingle light lamp postDouble light lamp postWall mounted lampCeiling hung lamp