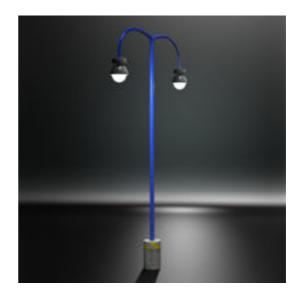

The office desk and chairs have several morphs and material options that allow for many types and designs.

Full Description: Parking Lot Set & Security Office (Prop Set for Poser)A detailed parking lot and security office scene for poser including, lined asphault and concrete lot, security lights and lamp posts, fire extinguisher, microwave oven, automatic drip coffee machine, morphing desk & chair. with multiple material choices. A security office and lined rectangular parking lot with square concrete pad in center for structure or park feature. Try with rendering IDL enabled with black background or atmospherics for really dramatic effects. The Security Office and Parking Lot ser is part of the SuperStore Shopper Plaza prop sets (sold seperately or as a bundle) and so the prop will load to orient within the SuperStore Shopping Plaza. If you prefer to use this prop set independently, load the prop and then use the props x and y trans and y rotation to 0,0 and 0 degrees and then save to your prop library under a separate name. Advertising and brands are unique and originally concieved. This product is licensed for 2D and 3D Game/Media publishing in when protected accordance to the licence terms. The Security & Parking Lot Set scene set include:Parking Lot with separate material zones for lines, structure pad and pavement.Security Shack with Security Office InteriorMorphing security desk (customizable style & layout)Morphing chair (customizable basic chair style)CCTV monitorSecurity CameraFire ExtinguisherAutomatic Drip Coffee MachineMicrowave OvenHandcuffsSingle light lamp postDouble light lamp postWall mounted lampCeiling hung lamp