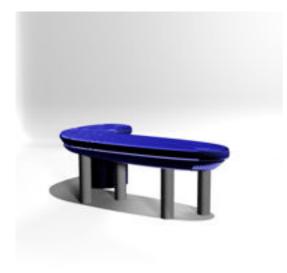

The office desk and chairs have several morphs and material options that allow for many types and designs.

Full Description: Parking Lot Set & Security Office (Prop Set for Poser)A detailed parking lot and security office scene for poser including, lined asphault and concrete lot, security lights and lamp posts, fire extinguisher, microwave oven, automatic drip coffee machine, morphing desk & chair. with multiple material choices. A security office and lined rectangular parking lot with square concrete pad in center for structure or park feature. Try with rendering IDL enabled with black background or atmospherics for really dramatic effects. The Security Office and Parking Lot ser is part of the SuperStore Shopper Plaza prop sets (sold seperately or as a bundle) and so the prop will load to orient within the SuperStore Shopping Plaza. If you prefer to use this prop set independently, load the prop and then use the props x and y trans and y rotation to 0,0 and 0 degrees and then save to your prop library under a separate name. Advertising and brands are unique and originally concieved. This product is licensed for 2D and 3D Game/Media publishing in when protected accordance to the licence terms. The Security & Parking Lot Set scene set include:Parking Lot with separate material zones for lines, structure pad and pavement.Security Shack with Security Office InteriorMorphing security desk (customizable style & layout)Morphing chair (customizable basic chair style)CCTV monitorSecurity CameraFire ExtinguisherAutomatic Drip Coffee MachineMicrowave OvenHandcuffsSingle light lamp postDouble light lamp postWall mounted lampCeiling hung lamp