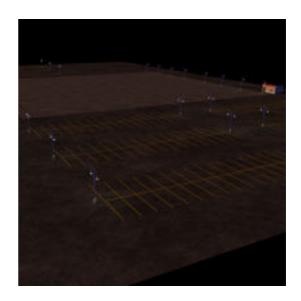

## Parking Lot & Security Office Set for Poser

Product URL https://www.poserworld.com/security-office-and-parking-lot-prop-set-for-poser

Short Description: On of the most versitle sets you will find. Security Office and Parking Lot (Prop Set for Poser) a security shack with interior & exterior props and a massive lighted and parking lot designed tor the highly detailed SuperStore Shopping Plaza, this lot renders spectacular in Superfly and Firefly with vehicles and the surrounding a concrete pad for is perfect for any commercial building, stadium, sports event, convention tent or action movie set. Concrete, asphault, reflective lines, and many other industral Poser shaders and textures included. The pavement lines, asphault, lines and lot curb are thier own material channels. So much more, read below.

The office desk and chairs have several morphs and material options that allow for many types and designs.

Full Description: Parking Lot Set & Security Office (Prop Set for Poser)A detailed parking lot and security office scene for poser including, lined asphault and concrete lot, security lights and lamp posts, fire extinguisher, microwave oven, automatic drip coffee machine, morphing desk & chair. with multiple material choices. A security office and lined rectangular parking lot with square concrete pad in center for structure or park feature. Try with rendering IDL enabled with black background or atmospherics for really dramatic effects. The Security Office and Parking Lot ser is part of the SuperStore Shopper Plaza prop sets (sold seperately or as a bundle) and so the prop will load to orient within the SuperStore Shopping Plaza. If you prefer to use this prop set independently, load the prop and then use the props x and y trans and y rotation to 0,0 and 0 degrees and then save to your prop library under a separate name. Advertising and brands are unique and originally concieved. This product is licensed for 2D and 3D Game/Media publishing in when protected accordance to the licence terms. The Security & Parking Lot Set scene set include:Parking Lot with separate material zones for lines, structure pad and pavement.Security Shack with Security Office InteriorMorphing security desk (customizable style & layout)Morphing chair (customizable basic chair style)CCTV monitorSecurity CameraFire ExtinguisherAutomatic Drip Coffee MachineMicrowave OvenHandcuffsSingle light lamp postDouble light lamp postWall mounted lampCeiling hung lamp