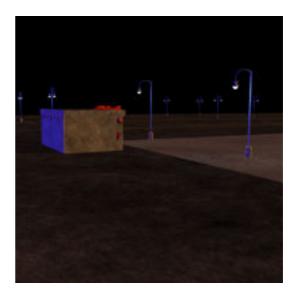

## Parking Lot & Security Office Set for Poser

Product URL https://www.poserworld.com/security-office-and-parking-lot-prop-set-for-poser

Short Description: On of the most versitle sets you will find. Security Office and Parking Lot (Prop Set for Poser) a security shack with interior & exterior props and a massive lighted and parking lot designed tor the highly detailed SuperStore Shopping Plaza, this lot renders spectacular in Superfly and Firefly with vehicles and the surrounding a concrete pad for is perfect for any commercial building, stadium, sports event, convention tent or action movie set. Concrete, asphault, reflective lines, and many other industral Poser shaders and textures included. The pavement lines, asphault, lines and lot curb are thier own material channels. So much more, read below.

The office desk and chairs have several morphs and material options that allow for many types and designs.

Full Description: Parking Lot Set & Security Office (Prop Set for Poser)A detailed parking lot and security office scene for poser including, lined asphault and concrete lot, security lights and lamp posts, fire extinguisher, microwave oven, automatic drip coffee machine, morphing desk & chair. with multiple material choices. A security office and lined rectangular parking lot with square concrete pad in center for structure or park feature. Try with rendering IDL enabled with black background or atmospherics for really dramatic effects. The Security Office and Parking Lot ser is part of the SuperStore Shopper Plaza prop sets (sold seperately or as a bundle) and so the prop will load to orient within the SuperStore Shopping Plaza. If you prefer to use this prop set independently, load the prop and then use the props x and y trans and y rotation to 0,0 and 0 degrees and then save to your prop library under a separate name. Advertising and brands are unique and originally concieved. This product is licensed for 2D and 3D Game/Media publishing in when protected accordance to the licence terms. The Security & Parking Lot Set scene set include:Parking Lot with separate material zones for lines, structure pad and pavement.Security Shack with Security Office InteriorMorphing security desk (customizable style & layout)Morphing chair (customizable basic chair style)CCTV monitorSecurity CameraFire ExtinguisherAutomatic Drip Coffee MachineMicrowave OvenHandcuffsSingle light lamp postDouble light lamp postWall mounted lampCeiling hung lamp