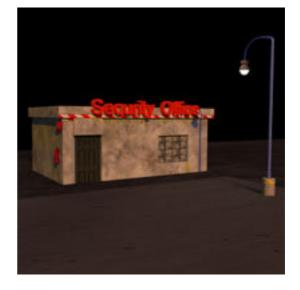

## Parking Lot & Security Office Set for Poser

Product URL https://www.poserworld.com/security-office-and-parking-lot-prop-set-for-poser

Short Description: On of the most versitle sets you will find. Security Office and Parking Lot (Prop Set for Poser) a security shack with interior & exterior props and a massive lighted and parking lot designed tor the highly detailed SuperStore Shopping Plaza, this lot renders spectacular in Superfly and Firefly with vehicles and the surrounding a concrete pad for is perfect for any commercial building, stadium, sports event, convention tent or action movie set. Concrete, asphault, reflective lines, and many other industral Poser shaders and textures included. The pavement lines, asphault, lines and lot curb are thier own material channels. So much more, read below.

The office desk and chairs have several morphs and material options that allow for many types and designs.

Full Description: Parking Lot Set & Security Office (Prop Set for Poser)A detailed parking lot and security office scene for poser including, lined asphault and concrete lot, security lights and lamp posts, fire extinguisher, microwave oven, automatic drip coffee machine, morphing desk & chair. with multiple material choices. A security office and lined rectangular parking lot with square concrete pad in center for structure or park feature. Try with rendering IDL enabled with black background or atmospherics for really dramatic effects. The Security Office and Parking Lot ser is part of the SuperStore Shopper Plaza prop sets (sold seperately or as a bundle) and so the prop will load to orient within the SuperStore Shopping Plaza. If you prefer to use this prop set independently, load the prop and then use the props x and y trans and y rotation to 0,0 and 0 degrees and then save to your prop library under a separate name. Advertising and brands are unique and originally concieved. This product is licensed for 2D and 3D Game/Media publishing in when protected accordance to the licence terms. The Security & Parking Lot Set scene set include:Parking Lot with separate material zones for lines, structure pad and pavement.Security Shack with Security Office InteriorMorphing security desk (customizable style & layout)Morphing chair (customizable basic chair style)CCTV monitorSecurity CameraFire ExtinguisherAutomatic Drip Coffee MachineMicrowave OvenHandcuffsSingle light lamp postDouble light lamp postWall mounted lampCeiling hung lamp