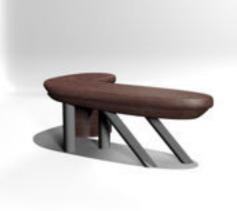

The office desk and chairs have several morphs and material options that allow for many types and designs.

Full Description: Parking Lot Set & Security Office (Prop Set for Poser)A detailed parking lot and security office scene for poser including, lined asphault and concrete lot, security lights and lamp posts, fire extinguisher, microwave oven, automatic drip coffee machine, morphing desk & chair. with multiple material choices. A security office and lined rectangular parking lot with square concrete pad in center for structure or park feature. Try with rendering IDL enabled with black background or atmospherics for really dramatic effects. The Security Office and Parking Lot ser is part of the SuperStore Shopper Plaza prop sets (sold seperately or as a bundle) and so the prop will load to orient within the SuperStore Shopping Plaza. If you prefer to use this prop set independently, load the prop and then use the props x and y trans and y rotation to 0,0 and 0 degrees and then save to your prop library under a separate name. Advertising and brands are unique and originally concieved. This product is licensed for 2D and 3D Game/Media publishing in when protected accordance to the licence terms. The Security & Parking Lot Set scene set include:Parking Lot with separate material zones for lines, structure pad and pavement.Security Shack with Security Office InteriorMorphing security desk (customizable style & layout)Morphing chair (customizable basic chair style)CCTV monitorSecurity CameraFire ExtinguisherAutomatic Drip Coffee MachineMicrowave OvenHandcuffsSingle light lamp postDouble light lamp postWall mounted lampCeiling hung lamp