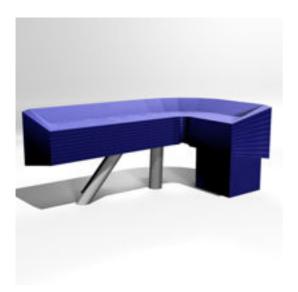

The office desk and chairs have several morphs and material options that allow for many types and designs.

Full Description: Parking Lot Set & Security Office (Prop Set for Poser)A detailed parking lot and security office scene for poser including, lined asphault and concrete lot, security lights and lamp posts, fire extinguisher, microwave oven, automatic drip coffee machine, morphing desk & chair. with multiple material choices. A security office and lined rectangular parking lot with square concrete pad in center for structure or park feature. Try with rendering IDL enabled with black background or atmospherics for really dramatic effects. The Security Office and Parking Lot ser is part of the SuperStore Shopper Plaza prop sets (sold seperately or as a bundle) and so the prop will load to orient within the SuperStore Shopping Plaza. If you prefer to use this prop set independently, load the prop and then use the props x and y trans and y rotation to 0,0 and 0 degrees and then save to your prop library under a separate name. Advertising and brands are unique and originally concieved. This product is licensed for 2D and 3D Game/Media publishing in when protected accordance to the licence terms. The Security & Parking Lot Set scene set include:Parking Lot with separate material zones for lines, structure pad and pavement.Security Shack with Security Office InteriorMorphing security desk (customizable style & layout)Morphing chair (customizable basic chair style)CCTV monitorSecurity CameraFire ExtinguisherAutomatic Drip Coffee MachineMicrowave OvenHandcuffsSingle light lamp postDouble light lamp postWall mounted lampCeiling hung lamp