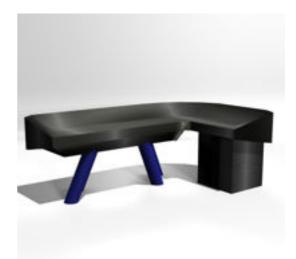

The office desk and chairs have several morphs and material options that allow for many types and designs.

Full Description: Parking Lot Set & Security Office (Prop Set for Poser)A detailed parking lot and security office scene for poser including, lined asphault and concrete lot, security lights and lamp posts, fire extinguisher, microwave oven, automatic drip coffee machine, morphing desk & chair. with multiple material choices. A security office and lined rectangular parking lot with square concrete pad in center for structure or park feature. Try with rendering IDL enabled with black background or atmospherics for really dramatic effects. The Security Office and Parking Lot ser is part of the SuperStore Shopper Plaza prop sets (sold seperately or as a bundle) and so the prop will load to orient within the SuperStore Shopping Plaza. If you prefer to use this prop set independently, load the prop and then use the props x and y trans and y rotation to 0,0 and 0 degrees and then save to your prop library under a separate name. Advertising and brands are unique and originally concieved. This product is licensed for 2D and 3D Game/Media publishing in when protected accordance to the licence terms. The Security & Parking Lot Set scene set include:Parking Lot with separate material zones for lines, structure pad and pavement.Security Shack with Security Office InteriorMorphing security desk (customizable style & layout)Morphing chair (customizable basic chair style)CCTV monitorSecurity CameraFire ExtinguisherAutomatic Drip Coffee MachineMicrowave OvenHandcuffsSingle light lamp postDouble light lamp postWall mounted lampCeiling hung lamp