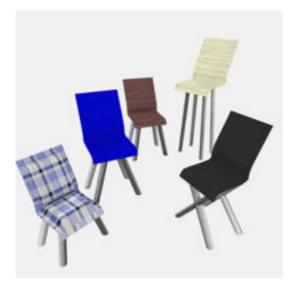

The office desk and chairs have several morphs and material options that allow for many types and designs.

Full Description: Parking Lot Set & Security Office (Prop Set for Poser)A detailed parking lot and security office scene for poser including, lined asphault and concrete lot, security lights and lamp posts, fire extinguisher, microwave oven, automatic drip coffee machine, morphing desk & chair. with multiple material choices. A security office and lined rectangular parking lot with square concrete pad in center for structure or park feature. Try with rendering IDL enabled with black background or atmospherics for really dramatic effects. The Security Office and Parking Lot ser is part of the SuperStore Shopper Plaza prop sets (sold seperately or as a bundle) and so the prop will load to orient within the SuperStore Shopping Plaza. If you prefer to use this prop set independently, load the prop and then use the props x and y trans and y rotation to 0,0 and 0 degrees and then save to your prop library under a separate name. Advertising and brands are unique and originally concieved. This product is licensed for 2D and 3D Game/Media publishing in when protected accordance to the licence terms. The Security & Parking Lot Set scene set include:Parking Lot with separate material zones for lines, structure pad and pavement.Security Shack with Security Office InteriorMorphing security desk (customizable style & layout)Morphing chair (customizable basic chair style)CCTV monitorSecurity CameraFire ExtinguisherAutomatic Drip Coffee MachineMicrowave OvenHandcuffsSingle light lamp postDouble light lamp postWall mounted lampCeiling hung lamp