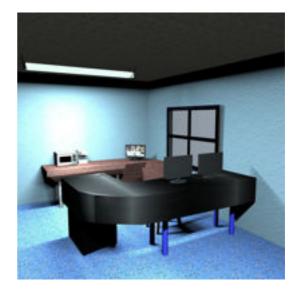

The office desk and chairs have several morphs and material options that allow for many types and designs.

Full Description: Parking Lot Set & Security Office (Prop Set for Poser)A detailed parking lot and security office scene for poser including, lined asphault and concrete lot, security lights and lamp posts, fire extinguisher, microwave oven, automatic drip coffee machine, morphing desk & chair. with multiple material choices. A security office and lined rectangular parking lot with square concrete pad in center for structure or park feature. Try with rendering IDL enabled with black background or atmospherics for really dramatic effects. The Security Office and Parking Lot ser is part of the SuperStore Shopper Plaza prop sets (sold seperately or as a bundle) and so the prop will load to orient within the SuperStore Shopping Plaza. If you prefer to use this prop set independently, load the prop and then use the props x and y trans and y rotation to 0,0 and 0 degrees and then save to your prop library under a separate name. Advertising and brands are unique and originally concieved. This product is licensed for 2D and 3D Game/Media publishing in when protected accordance to the licence terms. The Security & Parking Lot Set scene set include:Parking Lot with separate material zones for lines, structure pad and pavement.Security Shack with Security Office InteriorMorphing security desk (customizable style & layout)Morphing chair (customizable basic chair style)CCTV monitorSecurity CameraFire ExtinguisherAutomatic Drip Coffee MachineMicrowave OvenHandcuffsSingle light lamp postDouble light lamp postWall mounted lampCeiling hung lamp