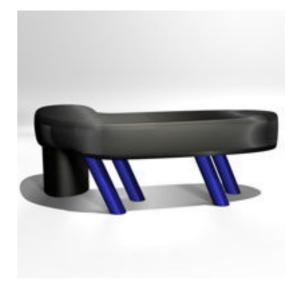

The office desk and chairs have several morphs and material options that allow for many types and designs.

Full Description: Parking Lot Set & Security Office (Prop Set for Poser)A detailed parking lot and security office scene for poser including, lined asphault and concrete lot, security lights and lamp posts, fire extinguisher, microwave oven, automatic drip coffee machine, morphing desk & chair. with multiple material choices. A security office and lined rectangular parking lot with square concrete pad in center for structure or park feature. Try with rendering IDL enabled with black background or atmospherics for really dramatic effects. The Security Office and Parking Lot ser is part of the SuperStore Shopper Plaza prop sets (sold seperately or as a bundle) and so the prop will load to orient within the SuperStore Shopping Plaza. If you prefer to use this prop set independently, load the prop and then use the props x and y trans and y rotation to 0,0 and 0 degrees and then save to your prop library under a separate name. Advertising and brands are unique and originally concieved. This product is licensed for 2D and 3D Game/Media publishing in when protected accordance to the licence terms. The Security & Parking Lot Set scene set include:Parking Lot with separate material zones for lines, structure pad and pavement.Security Shack with Security Office InteriorMorphing security desk (customizable style & layout)Morphing chair (customizable basic chair style)CCTV monitorSecurity CameraFire ExtinguisherAutomatic Drip Coffee MachineMicrowave OvenHandcuffsSingle light lamp postDouble light lamp postWall mounted lampCeiling hung lamp