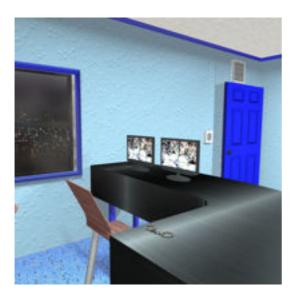

The office desk and chairs have several morphs and material options that allow for many types and designs.

Full Description: Parking Lot Set & Security Office (Prop Set for Poser)A detailed parking lot and security office scene for poser including, lined asphault and concrete lot, security lights and lamp posts, fire extinguisher, microwave oven, automatic drip coffee machine, morphing desk & chair. with multiple material choices. A security office and lined rectangular parking lot with square concrete pad in center for structure or park feature. Try with rendering IDL enabled with black background or atmospherics for really dramatic effects. The Security Office and Parking Lot ser is part of the SuperStore Shopper Plaza prop sets (sold seperately or as a bundle) and so the prop will load to orient within the SuperStore Shopping Plaza. If you prefer to use this prop set independently, load the prop and then use the props x and y trans and y rotation to 0,0 and 0 degrees and then save to your prop library under a separate name. Advertising and brands are unique and originally concieved. This product is licensed for 2D and 3D Game/Media publishing in when protected accordance to the licence terms. The Security & Parking Lot Set scene set include:Parking Lot with separate material zones for lines, structure pad and pavement.Security Shack with Security Office InteriorMorphing security desk (customizable style & layout)Morphing chair (customizable basic chair style)CCTV monitorSecurity CameraFire ExtinguisherAutomatic Drip Coffee MachineMicrowave OvenHandcuffsSingle light lamp postDouble light lamp postWall mounted lampCeiling hung lamp