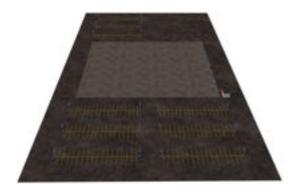

## Parking Lot & Security Office Set for Poser

Product URL https://www.poserworld.com/security-office-and-parking-lot-prop-set-for-poser

Short Description: On of the most versitle sets you will find. Security Office and Parking Lot (Prop Set for Poser) a security shack with interior & exterior props and a massive lighted and parking lot designed tor the highly detailed SuperStore Shopping Plaza, this lot renders spectacular in Superfly and Firefly with vehicles and the surrounding a concrete pad for is perfect for any commercial building, stadium, sports event, convention tent or action movie set. Concrete, asphault, reflective lines, and many other industral Poser shaders and textures included. The pavement lines, asphault, lines and lot curb are thier own material channels. So much more, read below.

The office desk and chairs have several morphs and material options that allow for many types and designs.

Full Description: Parking Lot Set & Security Office (Prop Set for Poser)A detailed parking lot and security office scene for poser including, lined asphault and concrete lot, security lights and lamp posts, fire extinguisher, microwave oven, automatic drip coffee machine, morphing desk & chair. with multiple material choices. A security office and lined rectangular parking lot with square concrete pad in center for structure or park feature. Try with rendering IDL enabled with black background or atmospherics for really dramatic effects. The Security Office and Parking Lot ser is part of the SuperStore Shopper Plaza prop sets (sold seperately or as a bundle) and so the prop will load to orient within the SuperStore Shopping Plaza. If you prefer to use this prop set independently, load the prop and then use the props x and y trans and y rotation to 0,0 and 0 degrees and then save to your prop library under a separate name. Advertising and brands are unique and originally concieved. This product is licensed for 2D and 3D Game/Media publishing in when protected accordance to the licence terms. The Security & Parking Lot Set scene set include:Parking Lot with separate material zones for lines, structure pad and pavement.Security Shack with Security Office InteriorMorphing security desk (customizable style & layout)Morphing chair (customizable basic chair style)CCTV monitorSecurity CameraFire ExtinguisherAutomatic Drip Coffee MachineMicrowave OvenHandcuffsSingle light lamp postDouble light lamp postWall mounted lampCeiling hung lamp