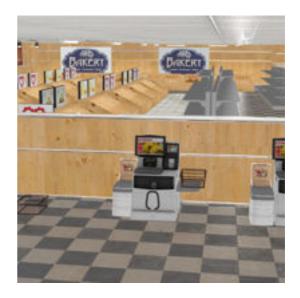

Full Description: SuperStore Set for PoserA fully modeled supermarket prop, a multi-material structure with plenty of space for customizing the store interior with add-on set modules or loading and positioning the included prop selections such as wall and divider panels, floor tiles, counters, appliances and stocking fixtures to stage the store of your dreams. The included scene for the SuperStore SuperMarket includes a checkout area, 6 shelved stock asiles plus refrigerator and freezer wall units and Fish, Meat, Bakery, Produce, Pizza delicatessen department service counters. For product inventory in your scene, be sure to get the optional "SuperStore Grocery Shelf Stock add-on prop set. Director Lights and Camera presets are included to help get you rendering. The SuperStore set is part of the SuperStore Shopper Plaza prop sets (sold seperately or as a bundle) and so the prop will load to orient within the SuperStore Shopping Plaza. If you prefer to use this prop set independantly, load the prop and then use the props x and y trans and y rotation to 0,0 and 0 degrees and then save to your prop library under a separate name.

FenceDepartment Displays:Signage for Butcher, Bakery, Pizza, Salad Bar, Fruit (4) and FishBread Crate, Bread Display, Bread Display StandFruit Crate & StandFish CounterPizza CounterSalad Bar CounterService Counter ScaleInset Counter Posts & Walls (7 Types)Service CounterSelf Checkout & Bagging AreaStock ShelvingFreezer/Cooler (3 types)Strip Lights (Fluorescent material "ON" means enable IDL in render to light)Shopping Carts (Trolly) Optional Add-On Prop Sets needed to complete the entire SuperStore Shopping Plaza:Shoppers Diner Cafe prop set for PoserBeauty Salon prop set for PoserSuper Cuts Fuel Station prop set for PoserSecurity Office & Parking Lot prop set for PoserSuperStore Landscapin prop set for PoserSuperStore Grocery Stock prop set for Poser