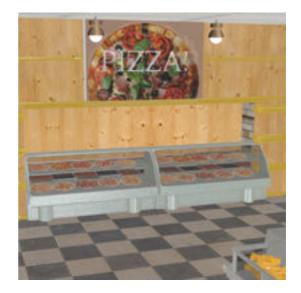

Full Description: SuperStore Set for PoserA fully modeled supermarket prop, a multi-material structure with plenty of space for customizing the store interior with add-on set modules or loading and positioning the included prop selections such as wall and divider panels, floor tiles, counters, appliances and stocking fixtures to stage the store of your dreams. The included scene for the SuperStore SuperMarket includes a checkout area, 6 shelved stock asiles plus refrigerator and freezer wall units and Fish, Meat, Bakery, Produce, Pizza delicatessen department service counters. For product inventory in your scene, be sure to get the optional "SuperStore Grocery Shelf Stock add-on prop set. Director Lights and Camera presets are included to help get you rendering. The SuperStore set is part of the SuperStore Shopper Plaza prop sets (sold seperately or as a bundle) and so the prop will load to orient within the SuperStore Shopping Plaza. If you prefer to use this prop set independantly, load the prop and then use the props x and y trans and y rotation to 0,0 and 0 degrees and then save to your prop library under a separate name.

FenceDepartment Displays:Signage for Butcher, Bakery, Pizza, Salad Bar, Fruit (4) and FishBread Crate, Bread Display, Bread Display StandFruit Crate & StandFish CounterPizza CounterSalad Bar CounterService Counter ScaleInset Counter Posts & Walls (7 Types)Service CounterSelf Checkout & Bagging AreaStock ShelvingFreezer/Cooler (3 types)Strip Lights (Fluorescent material "ON" means enable IDL in render to light)Shopping Carts (Trolly) Optional Add-On Prop Sets needed to complete the entire SuperStore Shopping Plaza:Shoppers Diner Cafe prop set for PoserBeauty Salon prop set for PoserSuper Cuts Fuel Station prop set for PoserSecurity Office & Parking Lot prop set for PoserSuperStore Landscapin prop set for PoserSuperStore Grocery Stock prop set for Poser