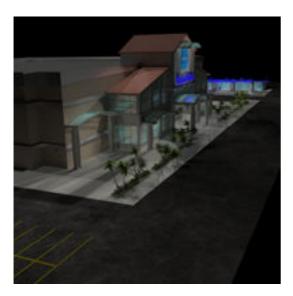

## SuperStore - supermarket construction set for Poser

Product URL https://www.poserworld.com/superstore-prop-set-scene-for-poser

Short Description: The SuperStore a fully customizable supermarket construction set with the exterior and interior modeled in contemporary design. All supermarket departments are featured with service counters, shelving, refrigerators and merchandising signs and checkout equipment. Camera and Poser Light presets are included. Material shaders are optimized for Superfly & Firefly renders, enable Indirect Lighting for realistic lighting effect. A 3d mega-mart multi-department supermarket scene and custom store construction set for Poser. The SuperStore figure loads oriented with the SuperStore Shopping Plaza set bundle modules and is detailed inside and out. All that is needed for the grand opening is inventory so checkout the matching scale Grocery Shelf Stock scene and prop bundle set for one click shelf stocking. Check out the details and prop list below.

Full Description: SuperStore Set for PoserA fully modeled supermarket prop, a multi-material structure with plenty of space for customizing the store interior with add-on set modules or loading and positioning the included prop selections such as wall and divider panels, floor tiles, counters, appliances and stocking fixtures to stage the store of your dreams. The included scene for the SuperStore SuperMarket includes a checkout area, 6 shelved stock asiles plus refrigerator and freezer wall units and Fish, Meat, Bakery, Produce, Pizza delicatessen department service counters. For product inventory in your scene, be sure to get the optional "SuperStore Grocery Shelf Stock add-on prop set. Director Lights and Camera presets are included to help get you rendering. The SuperStore set is part of the SuperStore Shopper Plaza prop sets (sold seperately or as a bundle) and so the prop will load to orient within the SuperStore Shopping Plaza. If you prefer to use this prop set independantly, load the prop and then use the props x and y trans and y rotation to 0,0 and 0 degrees and then save to your prop library under a separate name.