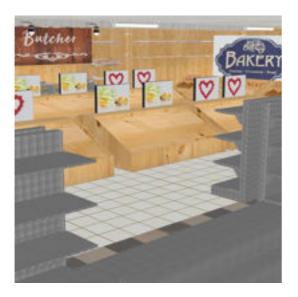

Full Description: SuperStore Set for PoserA fully modeled supermarket prop, a multi-material structure with plenty of space for customizing the store interior with add-on set modules or loading and positioning the included prop selections such as wall and divider panels, floor tiles, counters, appliances and stocking fixtures to stage the store of your dreams. The included scene for the SuperStore SuperMarket includes a checkout area, 6 shelved stock asiles plus refrigerator and freezer wall units and Fish, Meat, Bakery, Produce, Pizza delicatessen department service counters. For product inventory in your scene, be sure to get the optional "SuperStore Grocery Shelf Stock add-on prop set. Director Lights and Camera presets are included to help get you rendering. The SuperStore set is part of the SuperStore Shopper Plaza prop sets (sold seperately or as a bundle) and so the prop will load to orient within the SuperStore Shopping Plaza. If you prefer to use this prop set independantly, load the prop and then use the props x and y trans and y rotation to 0,0 and 0 degrees and then save to your prop library under a separate name.

FenceDepartment Displays:Signage for Butcher, Bakery, Pizza, Salad Bar, Fruit (4) and FishBread Crate, Bread Display, Bread Display StandFruit Crate & StandFish CounterPizza CounterSalad Bar CounterService Counter ScaleInset Counter Posts & Walls (7 Types)Service CounterSelf Checkout & Bagging AreaStock ShelvingFreezer/Cooler (3 types)Strip Lights (Fluorescent material "ON" means enable IDL in render to light)Shopping Carts (Trolly) Optional Add-On Prop Sets needed to complete the entire SuperStore Shopping Plaza:Shoppers Diner Cafe prop set for PoserBeauty Salon prop set for PoserSuper Cuts Fuel Station prop set for PoserSecurity Office & Parking Lot prop set for PoserSuperStore Landscapin prop set for PoserSuperStore Grocery Stock prop set for Poser