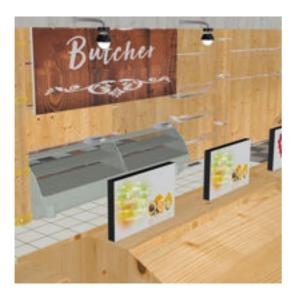

Full Description: SuperStore Set for PoserA fully modeled supermarket prop, a multi-material structure with plenty of space for customizing the store interior with add-on set modules or loading and positioning the included prop selections such as wall and divider panels, floor tiles, counters, appliances and stocking fixtures to stage the store of your dreams. The included scene for the SuperStore SuperMarket includes a checkout area, 6 shelved stock asiles plus refrigerator and freezer wall units and Fish, Meat, Bakery, Produce, Pizza delicatessen department service counters. For product inventory in your scene, be sure to get the optional "SuperStore Grocery Shelf Stock add-on prop set. Director Lights and Camera presets are included to help get you rendering. The SuperStore set is part of the SuperStore Shopper Plaza prop sets (sold seperately or as a bundle) and so the prop will load to orient within the SuperStore Shopping Plaza. If you prefer to use this prop set independantly, load the prop and then use the props x and y trans and y rotation to 0,0 and 0 degrees and then save to your prop library under a separate name.

FenceDepartment Displays:Signage for Butcher, Bakery, Pizza, Salad Bar, Fruit (4) and FishBread Crate, Bread Display, Bread Display StandFruit Crate & StandFish CounterPizza CounterSalad Bar CounterService Counter ScaleInset Counter Posts & Walls (7 Types)Service CounterSelf Checkout & Bagging AreaStock ShelvingFreezer/Cooler (3 types)Strip Lights (Fluorescent material "ON" means enable IDL in render to light)Shopping Carts (Trolly) Optional Add-On Prop Sets needed to complete the entire SuperStore Shopping Plaza:Shoppers Diner Cafe prop set for PoserBeauty Salon prop set for PoserSuper Cuts Fuel Station prop set for PoserSecurity Office & Parking Lot prop set for PoserSuperStore Landscapin prop set for PoserSuperStore Grocery Stock prop set for Poser