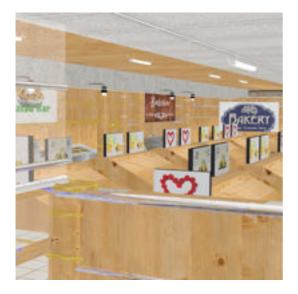

Full Description: SuperStore Set for PoserA fully modeled supermarket prop, a multi-material structure with plenty of space for customizing the store interior with add-on set modules or loading and positioning the included prop selections such as wall and divider panels, floor tiles, counters, appliances and stocking fixtures to stage the store of your dreams. The included scene for the SuperStore SuperMarket includes a checkout area, 6 shelved stock asiles plus refrigerator and freezer wall units and Fish, Meat, Bakery, Produce, Pizza delicatessen department service counters. For product inventory in your scene, be sure to get the optional "SuperStore Grocery Shelf Stock add-on prop set. Director Lights and Camera presets are included to help get you rendering. The SuperStore set is part of the SuperStore Shopper Plaza prop sets (sold seperately or as a bundle) and so the prop will load to orient within the SuperStore Shopping Plaza. If you prefer to use this prop set independantly, load the prop and then use the props x and y trans and y rotation to 0,0 and 0 degrees and then save to your prop library under a separate name.

FenceDepartment Displays:Signage for Butcher, Bakery, Pizza, Salad Bar, Fruit (4) and FishBread Crate, Bread Display, Bread Display StandFruit Crate & StandFish CounterPizza CounterSalad Bar CounterService Counter ScaleInset Counter Posts & Walls (7 Types)Service CounterSelf Checkout & Bagging AreaStock ShelvingFreezer/Cooler (3 types)Strip Lights (Fluorescent material "ON" means enable IDL in render to light)Shopping Carts (Trolly) Optional Add-On Prop Sets needed to complete the entire SuperStore Shopping Plaza:Shoppers Diner Cafe prop set for PoserBeauty Salon prop set for PoserSuper Cuts Fuel Station prop set for PoserSecurity Office & Parking Lot prop set for PoserSuperStore Landscapin prop set for PoserSuperStore Grocery Stock prop set for Poser