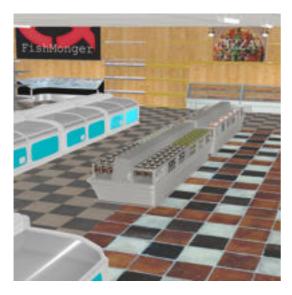

Full Description: SuperStore Set for PoserA fully modeled supermarket prop, a multi-material structure with plenty of space for customizing the store interior with add-on set modules or loading and positioning the included prop selections such as wall and divider panels, floor tiles, counters, appliances and stocking fixtures to stage the store of your dreams. The included scene for the SuperStore SuperMarket includes a checkout area, 6 shelved stock asiles plus refrigerator and freezer wall units and Fish, Meat, Bakery, Produce, Pizza delicatessen department service counters. For product inventory in your scene, be sure to get the optional "SuperStore Grocery Shelf Stock add-on prop set. Director Lights and Camera presets are included to help get you rendering. The SuperStore set is part of the SuperStore Shopper Plaza prop sets (sold seperately or as a bundle) and so the prop will load to orient within the SuperStore Shopping Plaza. If you prefer to use this prop set independantly, load the prop and then use the props x and y trans and y rotation to 0,0 and 0 degrees and then save to your prop library under a separate name.

FenceDepartment Displays:Signage for Butcher, Bakery, Pizza, Salad Bar, Fruit (4) and FishBread Crate, Bread Display, Bread Display StandFruit Crate & StandFish CounterPizza CounterSalad Bar CounterService Counter ScaleInset Counter Posts & Walls (7 Types)Service CounterSelf Checkout & Bagging AreaStock ShelvingFreezer/Cooler (3 types)Strip Lights (Fluorescent material "ON" means enable IDL in render to light)Shopping Carts (Trolly) Optional Add-On Prop Sets needed to complete the entire SuperStore Shopping Plaza:Shoppers Diner Cafe prop set for PoserBeauty Salon prop set for PoserSuper Cuts Fuel Station prop set for PoserSecurity Office & Parking Lot prop set for PoserSuperStore Landscapin prop set for PoserSuperStore Grocery Stock prop set for Poser