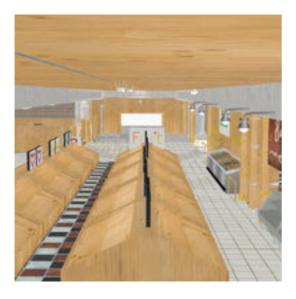

## SuperStore - supermarket construction set for Poser

Product URL https://www.poserworld.com/superstore-prop-set-scene-for-poser

Short Description: The SuperStore a fully customizable supermarket construction set with the exterior and interior modeled in contemporary design. All supermarket departments are featured with service counters, shelving, refrigerators and merchandising signs and checkout equipment. Camera and Poser Light presets are included. Material shaders are optimized for Superfly & Firefly renders, enable Indirect Lighting for realistic lighting effect. A 3d mega-mart multi-department supermarket scene and custom store construction set for Poser. The SuperStore figure loads oriented with the SuperStore Shopping Plaza set bundle modules and is detailed inside and out. All that is needed for the grand opening is inventory so checkout the matching scale Grocery Shelf Stock scene and prop bundle set for one click shelf stocking. Check out the details and prop list below.

Full Description: SuperStore Set for PoserA fully modeled supermarket prop, a multi-material structure with plenty of space for customizing the store interior with add-on set modules or loading and positioning the included prop selections such as wall and divider panels, floor tiles, counters, appliances and stocking fixtures to stage the store of your dreams. The included scene for the SuperStore SuperMarket includes a checkout area, 6 shelved stock asiles plus refrigerator and freezer wall units and Fish, Meat, Bakery, Produce, Pizza delicatessen department service counters. For product inventory in your scene, be sure to get the optional "SuperStore Grocery Shelf Stock add-on prop set. Director Lights and Camera presets are included to help get you rendering. The SuperStore set is part of the SuperStore Shopper Plaza prop sets (sold seperately or as a bundle) and so the prop will load to orient within the SuperStore Shopping Plaza. If you prefer to use this prop set independantly, load the prop and then use the props x and y trans and y rotation to 0,0 and 0 degrees and then save to your prop library under a separate name.

FenceDepartment Displays:Signage for Butcher, Bakery, Pizza, Salad Bar, Fruit (4) and FishBread Crate, Bread Display, Bread Display StandFruit Crate & StandFish CounterPizza CounterSalad Bar CounterService Counter ScaleInset Counter Posts & Walls (7 Types)Service CounterSelf Checkout & Bagging AreaStock ShelvingFreezer/Cooler (3 types)Strip Lights (Fluorescent material "ON" means enable IDL in render to light)Shopping Carts (Trolly) Optional Add-On Prop Sets needed to complete the entire SuperStore Shopping Plaza:Shoppers Diner Cafe prop set for PoserBeauty Salon prop set for PoserSuper Cuts Fuel Station prop set for PoserSecurity Office & Parking Lot prop set for PoserSuperStore Landscapin prop set for PoserSuperStore Grocery Stock prop set for Poser