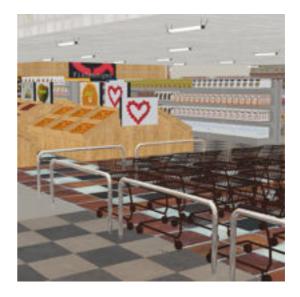

Full Description: SuperStore Set for PoserA fully modeled supermarket prop, a multi-material structure with plenty of space for customizing the store interior with add-on set modules or loading and positioning the included prop selections such as wall and divider panels, floor tiles, counters, appliances and stocking fixtures to stage the store of your dreams. The included scene for the SuperStore SuperMarket includes a checkout area, 6 shelved stock asiles plus refrigerator and freezer wall units and Fish, Meat, Bakery, Produce, Pizza delicatessen department service counters. For product inventory in your scene, be sure to get the optional "SuperStore Grocery Shelf Stock add-on prop set. Director Lights and Camera presets are included to help get you rendering. The SuperStore set is part of the SuperStore Shopper Plaza prop sets (sold seperately or as a bundle) and so the prop will load to orient within the SuperStore Shopping Plaza. If you prefer to use this prop set independantly, load the prop and then use the props x and y trans and y rotation to 0,0 and 0 degrees and then save to your prop library under a separate name.

FenceDepartment Displays:Signage for Butcher, Bakery, Pizza, Salad Bar, Fruit (4) and FishBread Crate, Bread Display, Bread Display StandFruit Crate & StandFish CounterPizza CounterSalad Bar CounterService Counter ScaleInset Counter Posts & Walls (7 Types)Service CounterSelf Checkout & Bagging AreaStock ShelvingFreezer/Cooler (3 types)Strip Lights (Fluorescent material "ON" means enable IDL in render to light)Shopping Carts (Trolly) Optional Add-On Prop Sets needed to complete the entire SuperStore Shopping Plaza:Shoppers Diner Cafe prop set for PoserBeauty Salon prop set for PoserSuper Cuts Fuel Station prop set for PoserSecurity Office & Parking Lot prop set for PoserSuperStore Landscapin prop set for PoserSuperStore Grocery Stock prop set for Poser