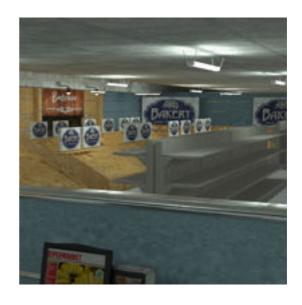

Full Description: SuperStore Set for PoserA fully modeled supermarket prop, a multi-material structure with plenty of space for customizing the store interior with add-on set modules or loading and positioning the included prop selections such as wall and divider panels, floor tiles, counters, appliances and stocking fixtures to stage the store of your dreams. The included scene for the SuperStore SuperMarket includes a checkout area, 6 shelved stock asiles plus refrigerator and freezer wall units and Fish, Meat, Bakery, Produce, Pizza delicatessen department service counters. For product inventory in your scene, be sure to get the optional "SuperStore Grocery Shelf Stock add-on prop set. Director Lights and Camera presets are included to help get you rendering. The SuperStore set is part of the SuperStore Shopper Plaza prop sets (sold seperately or as a bundle) and so the prop will load to orient within the SuperStore Shopping Plaza. If you prefer to use this prop set independantly, load the prop and then use the props x and y trans and y rotation to 0,0 and 0 degrees and then save to your prop library under a separate name.

FenceDepartment Displays:Signage for Butcher, Bakery, Pizza, Salad Bar, Fruit (4) and FishBread Crate, Bread Display, Bread Display StandFruit Crate & StandFish CounterPizza CounterSalad Bar CounterService Counter ScaleInset Counter Posts & Walls (7 Types)Service CounterSelf Checkout & Bagging AreaStock ShelvingFreezer/Cooler (3 types)Strip Lights (Fluorescent material "ON" means enable IDL in render to light)Shopping Carts (Trolly) Optional Add-On Prop Sets needed to complete the entire SuperStore Shopping Plaza:Shoppers Diner Cafe prop set for PoserBeauty Salon prop set for PoserSuper Cuts Fuel Station prop set for PoserSecurity Office & Parking Lot prop set for PoserSuperStore Landscapin prop set for PoserSuperStore Grocery Stock prop set for Poser