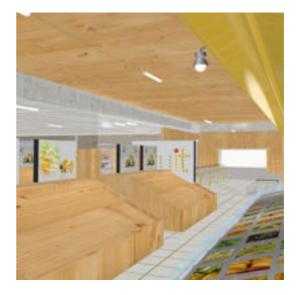

## SuperStore - supermarket construction set for Poser

Product URL https://www.poserworld.com/superstore-prop-set-scene-for-poser

Short Description: The SuperStore a fully customizable supermarket construction set with the exterior and interior modeled in contemporary design. All supermarket departments are featured with service counters, shelving, refrigerators and merchandising signs and checkout equipment. Camera and Poser Light presets are included. Material shaders are optimized for Superfly & Firefly renders, enable Indirect Lighting for realistic lighting effect. A 3d mega-mart multi-department supermarket scene and custom store construction set for Poser. The SuperStore figure loads oriented with the SuperStore Shopping Plaza set bundle modules and is detailed inside and out. All that is needed for the grand opening is inventory so checkout the matching scale Grocery Shelf Stock scene and prop bundle set for one click shelf stocking. Check out the details and prop list below.

Full Description: SuperStore Set for PoserA fully modeled supermarket prop, a multi-material structure with plenty of space for customizing the store interior with add-on set modules or loading and positioning the included prop selections such as wall and divider panels, floor tiles, counters, appliances and stocking fixtures to stage the store of your dreams. The included scene for the SuperStore SuperMarket includes a checkout area, 6 shelved stock asiles plus refrigerator and freezer wall units and Fish, Meat, Bakery, Produce, Pizza delicatessen department service counters. For product inventory in your scene, be sure to get the optional "SuperStore Grocery Shelf Stock add-on prop set. Director Lights and Camera presets are included to help get you rendering. The SuperStore set is part of the SuperStore Shopper Plaza prop sets (sold seperately or as a bundle) and so the prop will load to orient within the SuperStore Shopping Plaza. If you prefer to use this prop set independantly, load the prop and then use the props x and y trans and y rotation to 0,0 and 0 degrees and then save to your prop library under a separate name.

FenceDepartment Displays:Signage for Butcher, Bakery, Pizza, Salad Bar, Fruit (4) and FishBread Crate, Bread Display, Bread Display StandFruit Crate & StandFish CounterPizza CounterSalad Bar CounterService Counter ScaleInset Counter Posts & Walls (7 Types)Service CounterSelf Checkout & Bagging AreaStock ShelvingFreezer/Cooler (3 types)Strip Lights (Fluorescent material "ON" means enable IDL in render to light)Shopping Carts (Trolly) Optional Add-On Prop Sets needed to complete the entire SuperStore Shopping Plaza:Shoppers Diner Cafe prop set for PoserBeauty Salon prop set for PoserSuper Cuts Fuel Station prop set for PoserSecurity Office & Parking Lot prop set for PoserSuperStore Landscapin prop set for PoserSuperStore Grocery Stock prop set for Poser