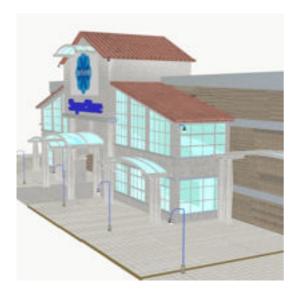

Full Description: SuperStore Set for PoserA fully modeled supermarket prop, a multi-material structure with plenty of space for customizing the store interior with add-on set modules or loading and positioning the included prop selections such as wall and divider panels, floor tiles, counters, appliances and stocking fixtures to stage the store of your dreams. The included scene for the SuperStore SuperMarket includes a checkout area, 6 shelved stock asiles plus refrigerator and freezer wall units and Fish, Meat, Bakery, Produce, Pizza delicatessen department service counters. For product inventory in your scene, be sure to get the optional "SuperStore Grocery Shelf Stock add-on prop set. Director Lights and Camera presets are included to help get you rendering. The SuperStore set is part of the SuperStore Shopper Plaza prop sets (sold seperately or as a bundle) and so the prop will load to orient within the SuperStore Shopping Plaza. If you prefer to use this prop set independantly, load the prop and then use the props x and y trans and y rotation to 0,0 and 0 degrees and then save to your prop library under a separate name.

FenceDepartment Displays:Signage for Butcher, Bakery, Pizza, Salad Bar, Fruit (4) and FishBread Crate, Bread Display, Bread Display StandFruit Crate & StandFish CounterPizza CounterSalad Bar CounterService Counter ScaleInset Counter Posts & Walls (7 Types)Service CounterSelf Checkout & Bagging AreaStock ShelvingFreezer/Cooler (3 types)Strip Lights (Fluorescent material "ON" means enable IDL in render to light)Shopping Carts (Trolly) Optional Add-On Prop Sets needed to complete the entire SuperStore Shopping Plaza:Shoppers Diner Cafe prop set for PoserBeauty Salon prop set for PoserSuper Cuts Fuel Station prop set for PoserSecurity Office & Parking Lot prop set for PoserSuperStore Landscapin prop set for PoserSuperStore Grocery Stock prop set for Poser