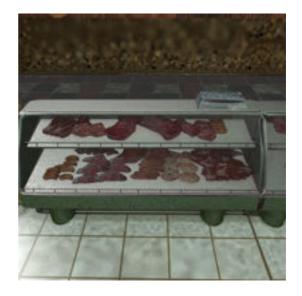

Full Description: SuperStore Set for PoserA fully modeled supermarket prop, a multi-material structure with plenty of space for customizing the store interior with add-on set modules or loading and positioning the included prop selections such as wall and divider panels, floor tiles, counters, appliances and stocking fixtures to stage the store of your dreams. The included scene for the SuperStore SuperMarket includes a checkout area, 6 shelved stock asiles plus refrigerator and freezer wall units and Fish, Meat, Bakery, Produce, Pizza delicatessen department service counters. For product inventory in your scene, be sure to get the optional "SuperStore Grocery Shelf Stock add-on prop set. Director Lights and Camera presets are included to help get you rendering. The SuperStore set is part of the SuperStore Shopper Plaza prop sets (sold seperately or as a bundle) and so the prop will load to orient within the SuperStore Shopping Plaza. If you prefer to use this prop set independantly, load the prop and then use the props x and y trans and y rotation to 0,0 and 0 degrees and then save to your prop library under a separate name.

FenceDepartment Displays:Signage for Butcher, Bakery, Pizza, Salad Bar, Fruit (4) and FishBread Crate, Bread Display, Bread Display StandFruit Crate & StandFish CounterPizza CounterSalad Bar CounterService Counter ScaleInset Counter Posts & Walls (7 Types)Service CounterSelf Checkout & Bagging AreaStock ShelvingFreezer/Cooler (3 types)Strip Lights (Fluorescent material "ON" means enable IDL in render to light)Shopping Carts (Trolly) Optional Add-On Prop Sets needed to complete the entire SuperStore Shopping Plaza:Shoppers Diner Cafe prop set for PoserBeauty Salon prop set for PoserSuper Cuts Fuel Station prop set for PoserSecurity Office & Parking Lot prop set for PoserSuperStore Landscapin prop set for PoserSuperStore Grocery Stock prop set for Poser