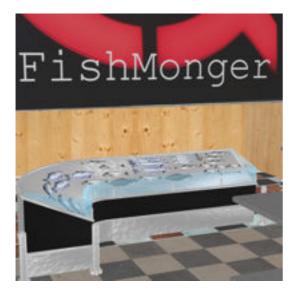

Full Description: SuperStore Set for PoserA fully modeled supermarket prop, a multi-material structure with plenty of space for customizing the store interior with add-on set modules or loading and positioning the included prop selections such as wall and divider panels, floor tiles, counters, appliances and stocking fixtures to stage the store of your dreams. The included scene for the SuperStore SuperMarket includes a checkout area, 6 shelved stock asiles plus refrigerator and freezer wall units and Fish, Meat, Bakery, Produce, Pizza delicatessen department service counters. For product inventory in your scene, be sure to get the optional "SuperStore Grocery Shelf Stock add-on prop set. Director Lights and Camera presets are included to help get you rendering. The SuperStore set is part of the SuperStore Shopper Plaza prop sets (sold seperately or as a bundle) and so the prop will load to orient within the SuperStore Shopping Plaza. If you prefer to use this prop set independantly, load the prop and then use the props x and y trans and y rotation to 0,0 and 0 degrees and then save to your prop library under a separate name.

FenceDepartment Displays:Signage for Butcher, Bakery, Pizza, Salad Bar, Fruit (4) and FishBread Crate, Bread Display, Bread Display StandFruit Crate & StandFish CounterPizza CounterSalad Bar CounterService Counter ScaleInset Counter Posts & Walls (7 Types)Service CounterSelf Checkout & Bagging AreaStock ShelvingFreezer/Cooler (3 types)Strip Lights (Fluorescent material "ON" means enable IDL in render to light)Shopping Carts (Trolly) Optional Add-On Prop Sets needed to complete the entire SuperStore Shopping Plaza:Shoppers Diner Cafe prop set for PoserBeauty Salon prop set for PoserSuper Cuts Fuel Station prop set for PoserSecurity Office & Parking Lot prop set for PoserSuperStore Landscapin prop set for PoserSuperStore Grocery Stock prop set for Poser