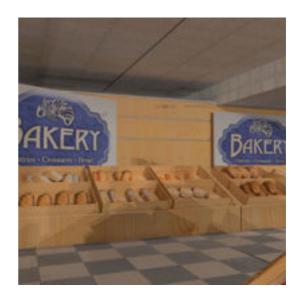

Full Description: SuperStore Set for PoserA fully modeled supermarket prop, a multi-material structure with plenty of space for customizing the store interior with add-on set modules or loading and positioning the included prop selections such as wall and divider panels, floor tiles, counters, appliances and stocking fixtures to stage the store of your dreams. The included scene for the SuperStore SuperMarket includes a checkout area, 6 shelved stock asiles plus refrigerator and freezer wall units and Fish, Meat, Bakery, Produce, Pizza delicatessen department service counters. For product inventory in your scene, be sure to get the optional "SuperStore Grocery Shelf Stock add-on prop set. Director Lights and Camera presets are included to help get you rendering. The SuperStore set is part of the SuperStore Shopper Plaza prop sets (sold seperately or as a bundle) and so the prop will load to orient within the SuperStore Shopping Plaza. If you prefer to use this prop set independantly, load the prop and then use the props x and y trans and y rotation to 0,0 and 0 degrees and then save to your prop library under a separate name.

FenceDepartment Displays:Signage for Butcher, Bakery, Pizza, Salad Bar, Fruit (4) and FishBread Crate, Bread Display, Bread Display StandFruit Crate & StandFish CounterPizza CounterSalad Bar CounterService Counter ScaleInset Counter Posts & Walls (7 Types)Service CounterSelf Checkout & Bagging AreaStock ShelvingFreezer/Cooler (3 types)Strip Lights (Fluorescent material "ON" means enable IDL in render to light)Shopping Carts (Trolly) Optional Add-On Prop Sets needed to complete the entire SuperStore Shopping Plaza:Shoppers Diner Cafe prop set for PoserBeauty Salon prop set for PoserSuper Cuts Fuel Station prop set for PoserSecurity Office & Parking Lot prop set for PoserSuperStore Landscapin prop set for PoserSuperStore Grocery Stock prop set for Poser