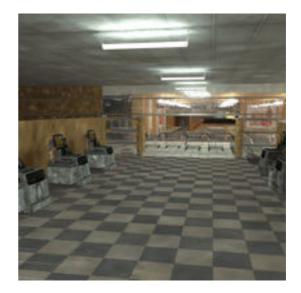

Full Description: SuperStore Set for PoserA fully modeled supermarket prop, a multi-material structure with plenty of space for customizing the store interior with add-on set modules or loading and positioning the included prop selections such as wall and divider panels, floor tiles, counters, appliances and stocking fixtures to stage the store of your dreams. The included scene for the SuperStore SuperMarket includes a checkout area, 6 shelved stock asiles plus refrigerator and freezer wall units and Fish, Meat, Bakery, Produce, Pizza delicatessen department service counters. For product inventory in your scene, be sure to get the optional "SuperStore Grocery Shelf Stock add-on prop set. Director Lights and Camera presets are included to help get you rendering. The SuperStore set is part of the SuperStore Shopper Plaza prop sets (sold seperately or as a bundle) and so the prop will load to orient within the SuperStore Shopping Plaza. If you prefer to use this prop set independantly, load the prop and then use the props x and y trans and y rotation to 0,0 and 0 degrees and then save to your prop library under a separate name.