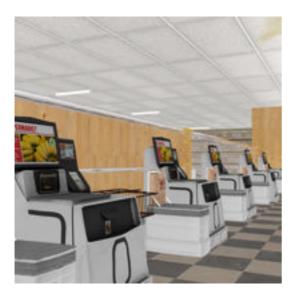

FenceDepartment Displays:Signage for Butcher, Bakery, Pizza, Salad Bar, Fruit (4) and FishBread Crate, Bread Display, Bread Display StandFruit Crate & StandFish CounterPizza CounterSalad Bar CounterService Counter ScaleInset Counter Posts & Walls (7 Types)Service CounterSelf Checkout & Bagging AreaStock ShelvingFreezer/Cooler (3 types)Strip Lights (Fluorescent material "ON" means enable IDL in render to light)Shopping Carts (Trolly) Optional Add-On Prop Sets needed to complete the entire SuperStore Shopping Plaza:Shoppers Diner Cafe prop set for PoserBeauty Salon prop set for PoserSuper Cuts Fuel Station prop set for PoserSecurity Office & Parking Lot prop set for PoserSuperStore Landscapin prop set for PoserSuperStore Grocery Stock prop set for Poser