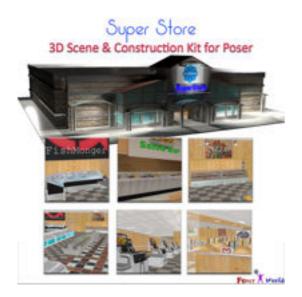

## SuperStore - supermarket construction set for Poser

Product URL https://www.poserworld.com/superstore-prop-set-scene-for-poser

Short Description: The SuperStore a fully customizable supermarket construction set with the exterior and interior modeled in contemporary design. All supermarket departments are featured with service counters, shelving, refrigerators and merchandising signs and checkout equipment. Camera and Poser Light presets are included. Material shaders are optimized for Superfly & Firefly renders, enable Indirect Lighting for realistic lighting effect. A 3d mega-mart multi-department supermarket scene and custom store construction set for Poser. The SuperStore figure loads oriented with the SuperStore Shopping Plaza set bundle modules and is detailed inside and out. All that is needed for the grand opening is inventory so checkout the matching scale Grocery Shelf Stock scene and prop bundle set for one click shelf stocking. Check out the details and prop list below.

Full Description: SuperStore Set for PoserA fully modeled supermarket prop, a multi-material structure with plenty of space for customizing the store interior with add-on set modules or loading and positioning the included prop selections such as wall and divider panels, floor tiles, counters, appliances and stocking fixtures to stage the store of your dreams. The included scene for the SuperStore SuperMarket includes a checkout area, 6 shelved stock asiles plus refrigerator and freezer wall units and Fish, Meat, Bakery, Produce, Pizza delicatessen department service counters. For product inventory in your scene, be sure to get the optional "SuperStore Grocery Shelf Stock add-on prop set. Director Lights and Camera presets are included to help get you rendering. The SuperStore set is part of the SuperStore Shopper Plaza prop sets (sold seperately or as a bundle) and so the prop will load to orient within the SuperStore Shopping Plaza. If you prefer to use this prop set independantly, load the prop and then use the props x and y trans and y rotation to 0,0 and 0 degrees and then save to your prop library under a separate name.

Advertising and brands are unique and originally concieved. This product is licensed for 2D and 3D Game/Media publishing in when protected accordance to the licence terms. The Super Store Set is fully appointed and proportionally fixture lighted, so be sure to render with IDL enabled for best effect. Camera's are pre-created and positioned so you can conveniently shoot all sub- scenes of the set from any perspective. Discrete Super Store Props Include: Security Alarm BellwDivider

FenceDepartment Displays:Signage for Butcher, Bakery, Pizza, Salad Bar, Fruit (4) and FishBread Crate, Bread Display, Bread Display StandFruit Crate & StandFish CounterPizza CounterSalad Bar CounterService Counter ScaleInset Counter Posts & Walls (7 Types)Service CounterSelf Checkout & Bagging AreaStock ShelvingFreezer/Cooler (3 types)Strip Lights (Fluorescent material "ON" means enable IDL in render to light)Shopping Carts (Trolly) Optional Add-On Prop Sets needed to complete the entire SuperStore Shopping Plaza:Shoppers Diner Cafe prop set for PoserBeauty Salon prop set for PoserSuper Cuts Fuel Station prop set for PoserSecurity Office & Parking Lot prop set for PoserSuperStore Landscapin prop set for PoserSuperStore Grocery Stock prop set for Poser