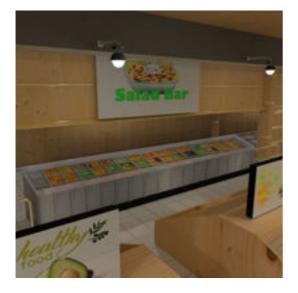

Full Description: SuperStore Set for PoserA fully modeled supermarket prop, a multi-material structure with plenty of space for customizing the store interior with add-on set modules or loading and positioning the included prop selections such as wall and divider panels, floor tiles, counters, appliances and stocking fixtures to stage the store of your dreams. The included scene for the SuperStore SuperMarket includes a checkout area, 6 shelved stock asiles plus refrigerator and freezer wall units and Fish, Meat, Bakery, Produce, Pizza delicatessen department service counters. For product inventory in your scene, be sure to get the optional "SuperStore Grocery Shelf Stock add-on prop set. Director Lights and Camera presets are included to help get you rendering. The SuperStore set is part of the SuperStore Shopper Plaza prop sets (sold seperately or as a bundle) and so the prop will load to orient within the SuperStore Shopping Plaza. If you prefer to use this prop set independantly, load the prop and then use the props x and y trans and y rotation to 0,0 and 0 degrees and then save to your prop library under a separate name.

FenceDepartment Displays:Signage for Butcher, Bakery, Pizza, Salad Bar, Fruit (4) and FishBread Crate, Bread Display, Bread Display StandFruit Crate & StandFish CounterPizza CounterSalad Bar CounterService Counter ScaleInset Counter Posts & Walls (7 Types)Service CounterSelf Checkout & Bagging AreaStock ShelvingFreezer/Cooler (3 types)Strip Lights (Fluorescent material "ON" means enable IDL in render to light)Shopping Carts (Trolly) Optional Add-On Prop Sets needed to complete the entire SuperStore Shopping Plaza:Shoppers Diner Cafe prop set for PoserBeauty Salon prop set for PoserSuper Cuts Fuel Station prop set for PoserSecurity Office & Parking Lot prop set for PoserSuperStore Landscapin prop set for PoserSuperStore Grocery Stock prop set for Poser