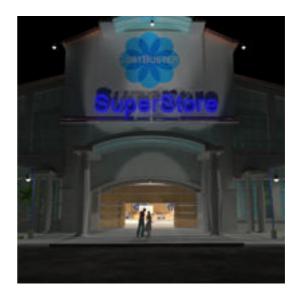

Full Description: SuperStore Set for PoserA fully modeled supermarket prop, a multi-material structure with plenty of space for customizing the store interior with add-on set modules or loading and positioning the included prop selections such as wall and divider panels, floor tiles, counters, appliances and stocking fixtures to stage the store of your dreams. The included scene for the SuperStore SuperMarket includes a checkout area, 6 shelved stock asiles plus refrigerator and freezer wall units and Fish, Meat, Bakery, Produce, Pizza delicatessen department service counters. For product inventory in your scene, be sure to get the optional "SuperStore Grocery Shelf Stock add-on prop set. Director Lights and Camera presets are included to help get you rendering. The SuperStore set is part of the SuperStore Shopper Plaza prop sets (sold seperately or as a bundle) and so the prop will load to orient within the SuperStore Shopping Plaza. If you prefer to use this prop set independantly, load the prop and then use the props x and y trans and y rotation to 0,0 and 0 degrees and then save to your prop library under a separate name.

Advertising and brands are unique and originally concieved. This product is licensed for 2D and 3D Game/Media publishing in when protected accordance to the licence terms. The Super Store Set is fully appointed and proportionally fixture lighted, so be sure to render with IDL enabled for best effect. Camera's are pre-created and positioned so you can conveniently shoot all sub- scenes of the set from any perspective. Discrete Super Store Props Include: Security Alarm BellwDivider