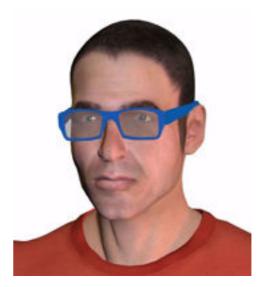

## Fashion Glasses Model Set 1 for All Poser Figures Poser Format

Product URL https://www.poserworld.com/3d-fashion-glasses-model-set-1

Short Description: The 3D fashion glasses model set 1 in Poser 3D model format will work with any Poser / DAZ 3D / Other Poser figure. They are set up by default for the Poser Ryan figure. The preview shows them on the Poser Sydney G2 figure.