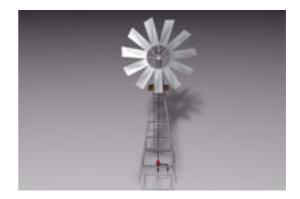

## Farm Windmill Model FBX Format

Product URL https://www.poserworld.com/3d-farm-windmill-model-fbx-format Short Description: A 3D farm windmill mechanical model in FBX 3D model format. Contains 7,394 polygons.