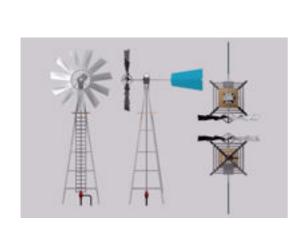

## Farm Windmill Model FBX Format

Product URL https://www.poserworld.com/3d-farm-windmill-model-fbx-format Short Description: A 3D farm windmill mechanical model in FBX 3D model format. Contains 7,394 polygons.