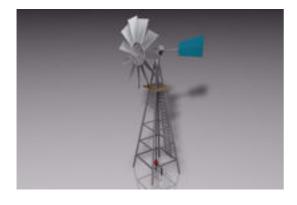

## Farm Windmill Model FBX Format

Product URL https://www.poserworld.com/3d-farm-windmill-model-fbx-format Short Description: A 3D farm windmill mechanical model in FBX 3D model format. Contains 7,394 polygons.