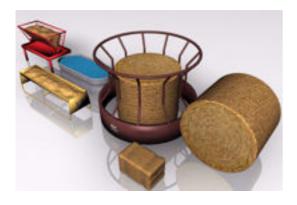

## **Farm Equipment Models Set 1 FBX Format**

Product URL https://www.poserworld.com/3d-farm-equipment-models-set-1-fbx-format Short Description: A set of 3D farm equipment mechanical models in FBX 3D model format that includes: hay roll, bale of hay, hay feeder, water trough, feed trough and hay feeder 3D models. Contains 65,678 polygon s(total all models).