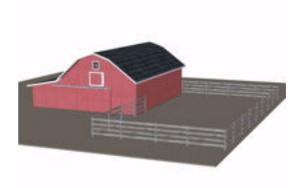

## Farm Barn Building Model FBX Format

Product URL https://www.poserworld.com/3d-farm-barn-building-model-fbx-format

Short Description: A 3D farm barn model that includes a ground plane and paddock fence model all in FBX 3D model format. Contains 23,441 polygons (total all models).