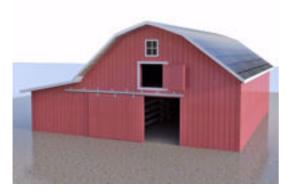

## Farm Barn Building Model FBX Format

Product URL https://www.poserworld.com/3d-farm-barn-building-model-fbx-format

Short Description: A 3D farm barn model that includes a ground plane and paddock fence model all in FBX 3D model format. Contains 23,441 polygons (total all models).