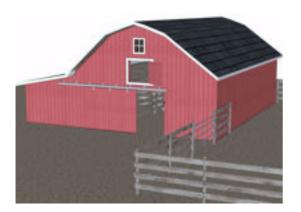

## Farm Barn Building Model FBX Format

Product URL https://www.poserworld.com/3d-farm-barn-building-model-fbx-format

Short Description: A 3D farm barn model that includes a ground plane and paddock fence model all in FBX 3D model format. Contains 23,441 polygons (total all models).