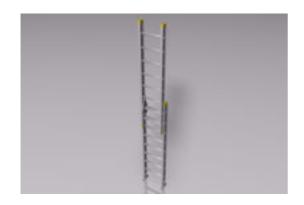

## **Extension Ladder Model FBX Format**

Product URL https://www.poserworld.com/3dextension-ladder-model-fbx-format

Short Description: A 3D 16 foot extension ladder mechanical model in FBX 3D model format.

Contains 78,351 polygons.

The 3D mechanical models are in FBX 7.1 3D format (2011 binary, embedded textures). The FBX format 3D models import seamless into Unity 3D, Lightwave, 3ds max, Cinema 4D, Maya, Blender, Shade, Modo, iClone, and other 3D modeling software that supports FBX 7.1 file format imports. Most 3D software created since 2011 should import the 7.1 binary format without any issues.