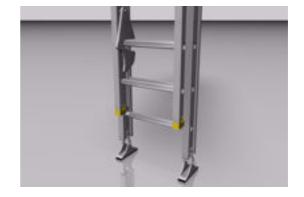

## **Extension Ladder Model FBX Format**

Product URL https://www.poserworld.com/3dextension-ladder-model-fbx-format

Short Description: A 3D 16 foot extension ladder mechanical model in FBX 3D model format.

Contains 78,351 polygons.

The 3D mechanical models are in FBX 7.1 3D format (2011 binary, embedded textures). The FBX format 3D models import seamless into Unity 3D, Lightwave, 3ds max, Cinema 4D, Maya, Blender, Shade, Modo, iClone, and other 3D modeling software that supports FBX 7.1 file format imports. Most 3D software created since 2011 should import the 7.1 binary format without any issues.