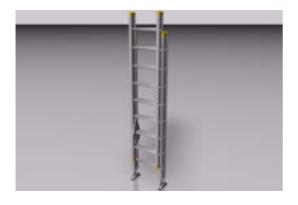

## **Extension Ladder Model FBX Format**

Product URL https://www.poserworld.com/3dextension-ladder-model-fbx-format

Short Description: A 3D 16 foot extension ladder mechanical model in FBX 3D model format.

Contains 78,351 polygons.

The 3D mechanical models are in FBX 7.1 3D format (2011 binary, embedded textures). The FBX format 3D models import seamless into Unity 3D, Lightwave, 3ds max, Cinema 4D, Maya, Blender, Shade, Modo, iClone, and other 3D modeling software that supports FBX 7.1 file format imports. Most 3D software created since 2011 should import the 7.1 binary format without any issues.