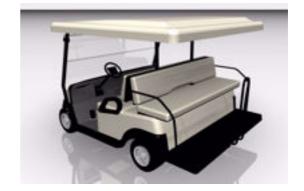

## **Electric Golf Cart Model FBX Format**

Product URL https://www.poserworld.com/3d-electric-golf-cart-model-fbx-format Short Description: A 3D electric golf cart model in FBX 3D model format. Contains 91,560 polygons.