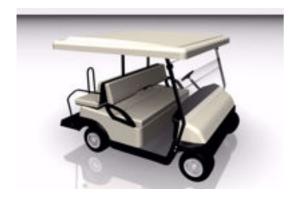

## **Electric Golf Cart Model FBX Format**

Product URL https://www.poserworld.com/3d-electric-golf-cart-model-fbx-format Short Description: A 3D electric golf cart model in FBX 3D model format. Contains 91,560 polygons.